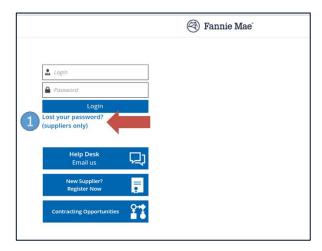

## ProcureOne by Fannie Mae: Resetting your password

Complete the steps listed below to reset your ProcureOne by Fannie Mae password.

1. Navigate your browser to <a href="http://procureone.fanniemae.com">http://procureone.fanniemae.com</a> and click on the Lost your password link.