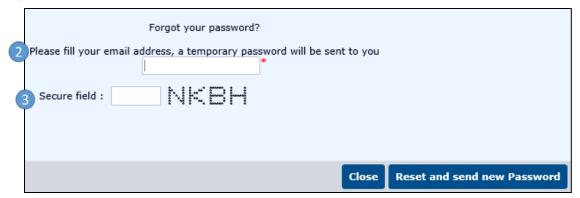

2. **Enter the email address** you provided when you created a profile in the ProcureOne by Fannie Mae system.

3. Enter the characters show in the Secure field.

**Note:** The four letter **Secure field** code will change. Be sure you are entering the correct code in a timely manner.

4. Click the Reset and send new Password button.

5. Next, you will receive the notification message shown below.

- 6. Click the **Close** button on the bottom right hand side of the screen.
- 7. Your temporary password will be sent to the email registered in your ProcureOne profile.
- 8. Return to the login page, <a href="http://procureone.fanniemae.com">http://procureone.fanniemae.com</a>, and use your email and temporary password to login.
- 9. The system will prompt you to create a new password.