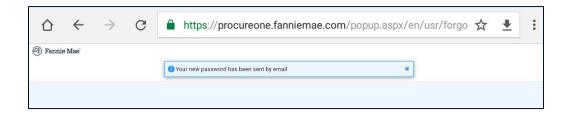

4. Click the Reset and send new Password button.

5. Next, you will receive the notification message shown below.

- 6. Click the **Close** button on the bottom right hand side of the screen.
- 7. Your temporary password will be sent to the email registered in your ProcureOne profile.
- 8. Return to the login page, <a href="http://procureone.fanniemae.com">http://procureone.fanniemae.com</a>, and use your email and temporary password to login.
- 9. The system will prompt you to create a new password.