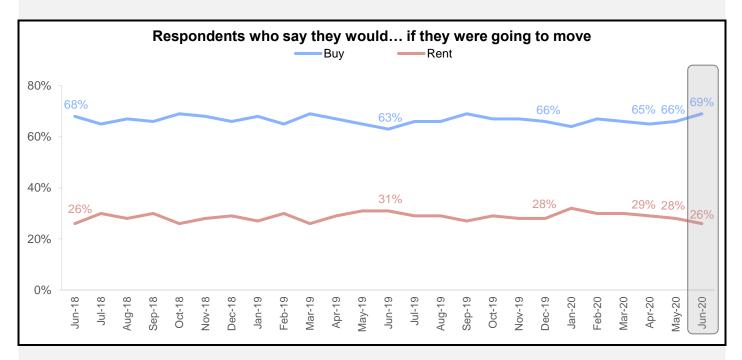

### **Additional National Housing Survey Key Indicators**

The share of Americans who say they would buy a home if they were going to move rose 3 percentage points to 69%, while the share who say they would rent fell 2 percentage points to 26%.