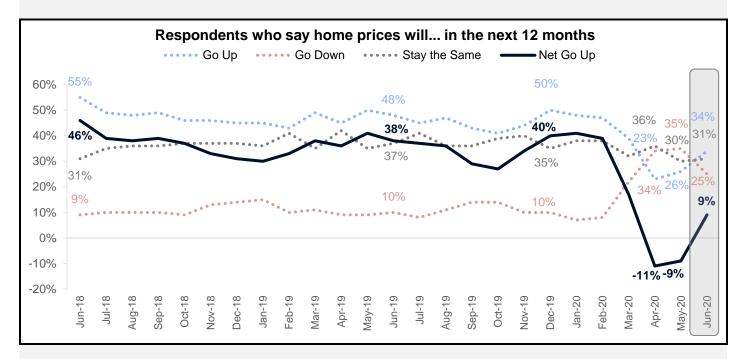

#### **Components of the HPSI –** Home Price and Mortgage Rate Expectations

The net share of Americans who say home prices will go up increased by 18 percentage points – the largest single month increase in survey history.

| Percent of respondents who say home prices will go up, go down, or stay the same in the next 12 months |         |           |                 |                            |  |  |
|--------------------------------------------------------------------------------------------------------|---------|-----------|-----------------|----------------------------|--|--|
|                                                                                                        | % Go Up | % Go Down | % Stay the Same | Net % Prices<br>Will Go Up |  |  |
| June 2019                                                                                              | 48      | 10        | 37              | 38                         |  |  |
| July 2019                                                                                              | 45      | 8         | 41              | 37                         |  |  |
| August 2019                                                                                            | 47      | 11        | 36              | 36                         |  |  |
| September 2019                                                                                         | 43      | 14        | 36              | 29                         |  |  |
| October 2019                                                                                           | 41      | 14        | 39              | 27                         |  |  |
| November 2019                                                                                          | 44      | 10        | 40              | 34                         |  |  |
| December 2019                                                                                          | 50      | 10        | 35              | 40                         |  |  |
| January 2020                                                                                           | 48      | 7         | 38              | 41                         |  |  |
| February 2020                                                                                          | 47      | 8         | 38              | 39                         |  |  |
| March 2020                                                                                             | 39      | 22        | 32              | 17                         |  |  |
| April 2020                                                                                             | 23      | 34        | 36              | -11                        |  |  |
| May 2020                                                                                               | 26      | 35        | 30              | -9                         |  |  |
| June 2020                                                                                              | 34      | 25        | 31              | 9                          |  |  |