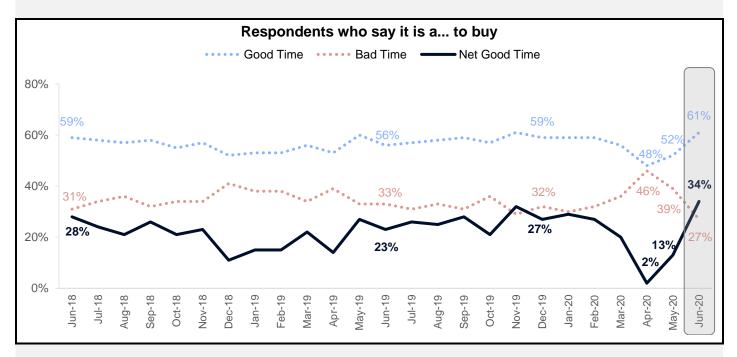

### **Components of the HPSI –** Good/Bad Time to Buy and Sell a Home

In June, the net share of Americans who say it is a good time to buy increased by 21 percentage points – the largest single month increase in survey history.

| June 2020                                                      | 76.5               |                   |                        |  |  |  |
|----------------------------------------------------------------|--------------------|-------------------|------------------------|--|--|--|
| Percent of respondents who say it is a good or bad time to buy |                    |                   |                        |  |  |  |
|                                                                | % Good Time to Buy | % Bad Time to Buy | Net % Good Time to Buy |  |  |  |
| June 2019                                                      | 56                 | 33                | 23                     |  |  |  |
| July 2019                                                      | 57                 | 31                | 26                     |  |  |  |
| August 2019                                                    | 58                 | 33                | 25                     |  |  |  |
| September 2019                                                 | 59                 | 31                | 28                     |  |  |  |
| October 2019                                                   | 57                 | 36                | 21                     |  |  |  |
| November 2019                                                  | 61                 | 29                | 32                     |  |  |  |
| December 2019                                                  | 59                 | 32                | 27                     |  |  |  |
| January 2020                                                   | 59                 | 30                | 29                     |  |  |  |
| February 2020                                                  | 59                 | 32                | 27                     |  |  |  |
| March 2020                                                     | 56                 | 36                | 20                     |  |  |  |
| April 2020                                                     | 48                 | 46                | 2                      |  |  |  |
| May 2020                                                       | 52                 | 39                | 13                     |  |  |  |
| June 2020                                                      | 61                 | 27                | 34                     |  |  |  |
|                                                                |                    |                   |                        |  |  |  |
|                                                                |                    |                   |                        |  |  |  |