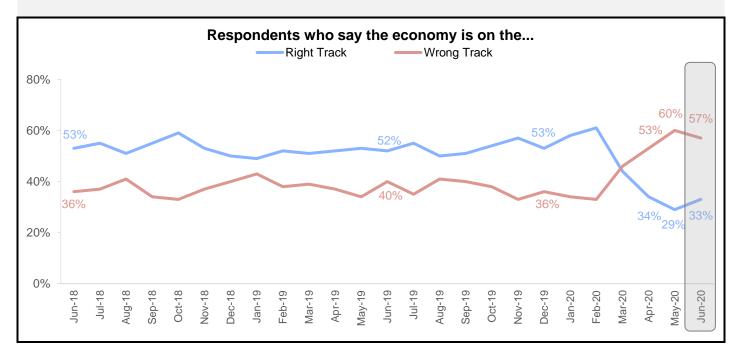

The share of Americans who say the economy is on the right track increased by 4 percentage points to 33% after declining for three months. The share who say it is on the wrong track fell 3 percentage points to 57%.