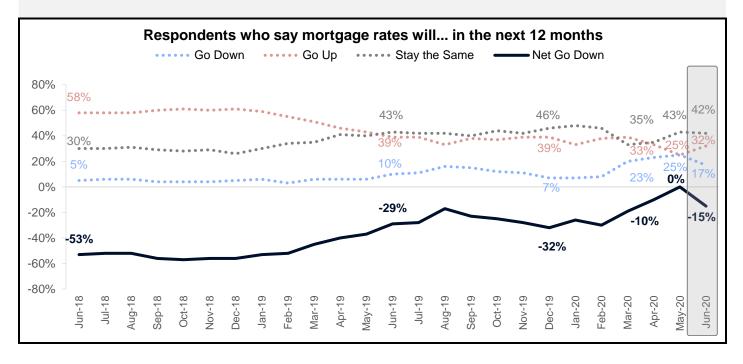

#### **Components of the HPSI –** Home Price and Mortgage Rate Expectations

The net share of Americans who say home prices will go up increased by 18 percentage points – the largest single month increase in survey history.

This month, the net share of those who say mortgage rates will go down over the next 12 months fell 15 percentage points – the largest single month decrease in survey history.