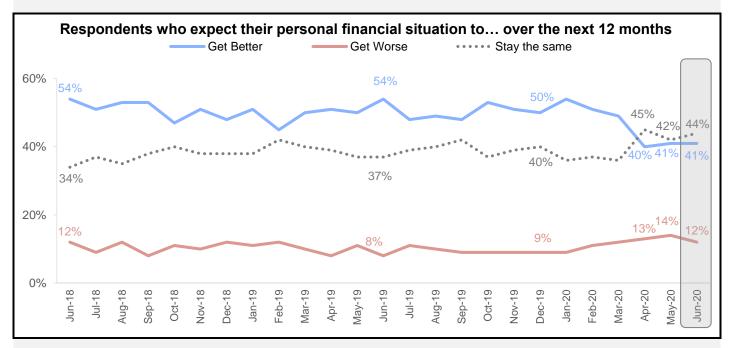

#### **Additional National Housing Survey Key Indicators**

The share of Americans who expect their personal financial situation to get better remained the same as last month at 41%. The share who expect it to stay the same increased by 2 percentage points to 44%, while the share who expect it to get worse fell by 2 percentage points to 12%.