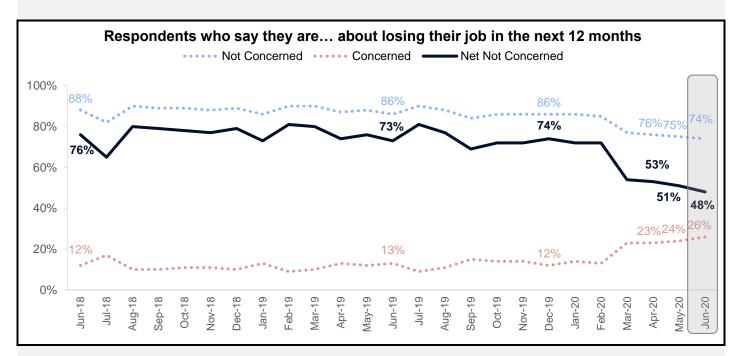

#### **Components of the HPSI –** Job Concerns and Household Incomes

This month, the net share of Americans who say they are not concerned about losing their job fell 3 percentage points, continuing the decline that began in March.