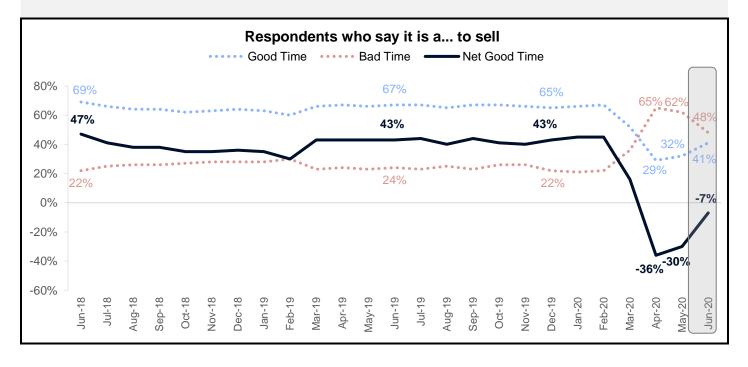

The net percentage of those who say it is a good time to sell increased by 23 percentage points in June – the largest single month increase in survey history.

Г

| Percent of respondents who say it is a good or bad time to sell |                     |                    |                         |  |  |
|-----------------------------------------------------------------|---------------------|--------------------|-------------------------|--|--|
|                                                                 | % Good Time to Sell | % Bad Time to Sell | Net % Good Time to Sell |  |  |
| June 2019                                                       | 67                  | 24                 | 43                      |  |  |
| July 2019                                                       | 67                  | 23                 | 44                      |  |  |
| August 2019                                                     | 65                  | 25                 | 40                      |  |  |
| September 2019                                                  | 67                  | 23                 | 44                      |  |  |
| October 2019                                                    | 67                  | 26                 | 41                      |  |  |
| November 2019                                                   | 66                  | 26                 | 40                      |  |  |
| December 2019                                                   | 65                  | 22                 | 43                      |  |  |
| January 2020                                                    | 66                  | 21                 | 45                      |  |  |
| February 2020                                                   | 67                  | 22                 | 45                      |  |  |
| March 2020                                                      | 52                  | 36                 | 16                      |  |  |
| April 2020                                                      | 29                  | 65                 | -36                     |  |  |
| May 2020                                                        | 32                  | 62                 | -30                     |  |  |
| June 2020                                                       | 41                  | 48                 | -7                      |  |  |