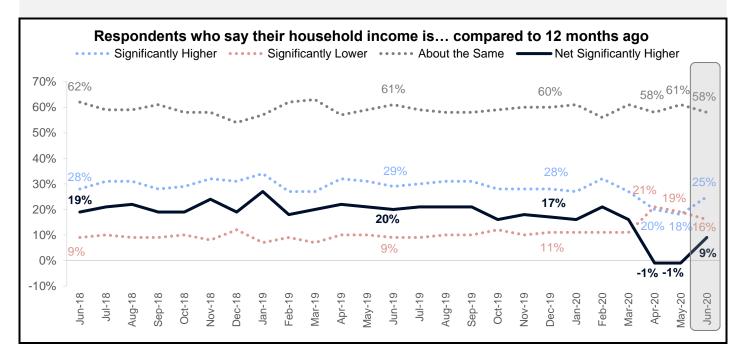

The net share of those who say their household income is significantly higher than it was 12 months ago increased by 10 percentage points in June, becoming net positive again after two months of being net negative.