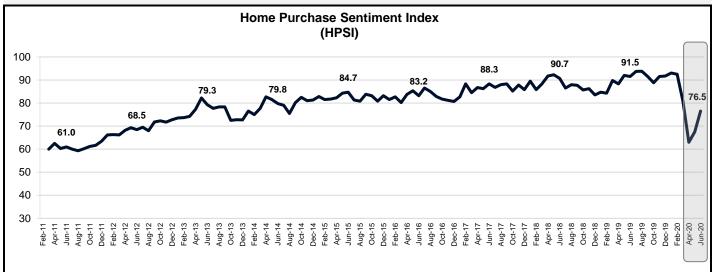

#### **The Home Purchase Sentiment Index**

The HPSI increased by 9 points to 76.5 in June, rising for the second straight month after record declines in March and April.

HPSI White Paper: http://fanniemae.com/resources/file/research/housingsurvey/pdf/hpsi-whitepaper.pdf

| Home Purchase Sentiment | Index Over the Past 12 M | lonths |
|-------------------------|--------------------------|--------|
| June 2019               | 91.5                     |        |
| July 2019               | 93.7                     |        |
| August 2019             | 93.8                     |        |
| September 2019          | 91.5                     |        |
| October 2019            | 88.8                     |        |
| November 2019           | 91.5                     |        |
| December 2019           | 91.7                     |        |
| January 2020            | 93.0                     |        |
| February 2020           | 92.5                     |        |
| March 2020              | 80.8                     |        |
| April 2020              | 63.0                     |        |
| May 2020                | 67.5                     |        |
| June 2020               | 76.5                     |        |