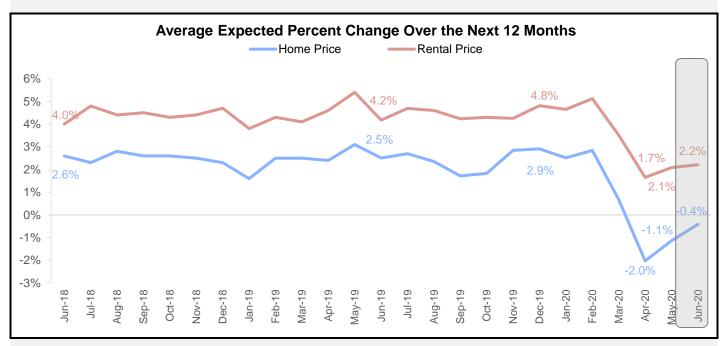

#### **Additional National Housing Survey Key Indicators**

On average, Americans expect rental prices to increase 2.2% over the next 12 months, 0.1 percentage points higher than last month. They expect home prices to fall 0.4% over the next 12 months, a 0.7 percentage point decrease from last month.

The share of Americans who expect home rental prices to go up increased by 9 percentage points to 43%, continuing to rise after reaching a survey low in April.