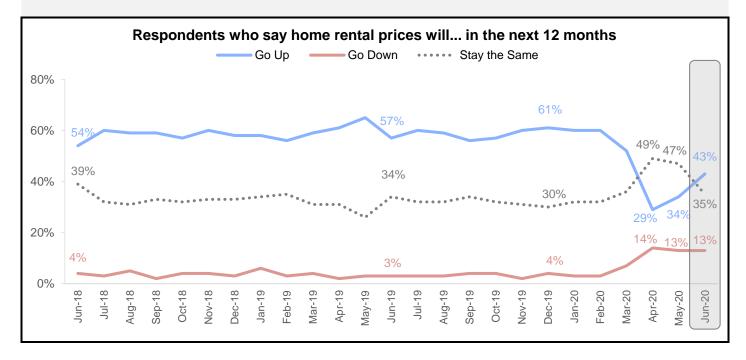

#### **Additional National Housing Survey Key Indicators**

On average, Americans expect rental prices to increase 2.2% over the next 12 months, 0.1 percentage points higher than last month. They expect home prices to fall 0.4% over the next 12 months, a 0.7 percentage point decrease from last month.

The share of Americans who expect home rental prices to go up increased by 9 percentage points to 43%, continuing to rise after reaching a survey low in April.