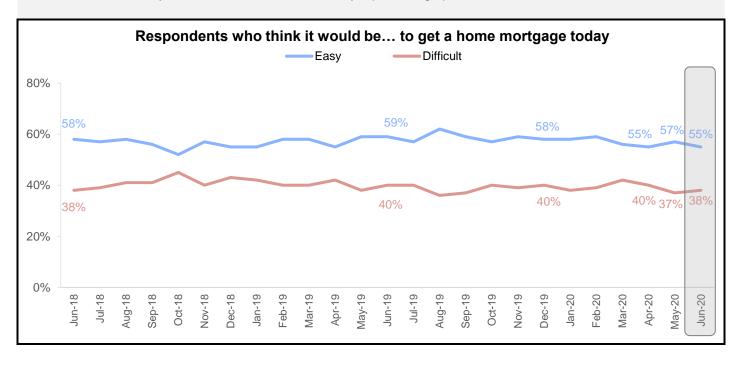

The share of Americans who say getting a mortgage would be easy fell by 2 percentage points to 55%, while the share of those who say it would be difficult increased by 1 percentage point to 38%.