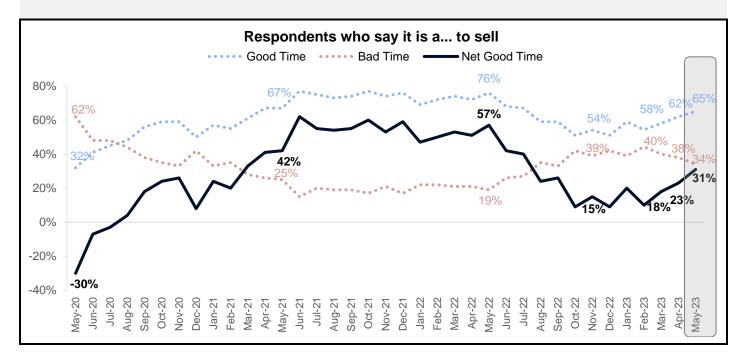

### **Components of the HPSI –** Good/Bad Time to Buy and Sell a Home

In May, the net share of consumers who say it is a good time to buy decreased by 7 percentage points to -61%.

The net percentage of those who say it is a good time to sell increased by 8 percentage points month-over-month to 31%.

| Percent of respondents who say it is a good or bad time to sell |                     |                    |                         |  |  |
|-----------------------------------------------------------------|---------------------|--------------------|-------------------------|--|--|
|                                                                 | % Good Time to Sell | % Bad Time to Sell | Net % Good Time to Sell |  |  |
| May 2022                                                        | 76                  | 19                 | 57                      |  |  |
| June 2022                                                       | 68                  | 26                 | 42                      |  |  |
| July 2022                                                       | 67                  | 27                 | 40                      |  |  |
| August 2022                                                     | 59                  | 35                 | 24                      |  |  |
| September 2022                                                  | 59                  | 33                 | 26                      |  |  |
| October 2022                                                    | 51                  | 42                 | 9                       |  |  |
| November 2022                                                   | 54                  | 39                 | 15                      |  |  |
| December 2022                                                   | 51                  | 42                 | 9                       |  |  |
| January 2023                                                    | 59                  | 39                 | 20                      |  |  |
| February 2023                                                   | 54                  | 44                 | 10                      |  |  |
| March 2023                                                      | 58                  | 40                 | 18                      |  |  |
| April 2023                                                      | 62                  | 38                 | 23                      |  |  |
| May 2023                                                        | 65                  | 34                 | 31                      |  |  |