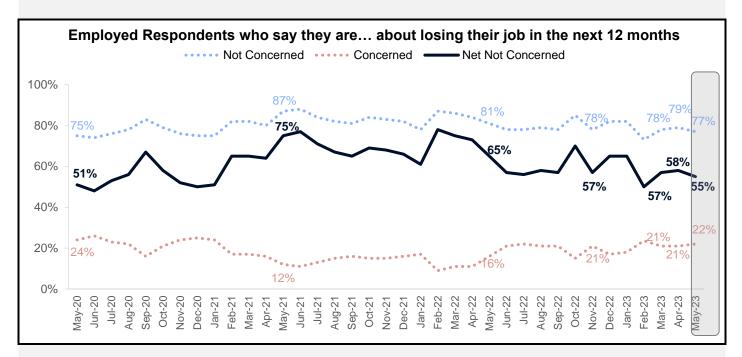

#### Components of the HPSI – Job Loss Concern and Household Incomes

In May, the net share of employed consumers who say they are not concerned about losing their job decreased 3 percentage points to 55%.