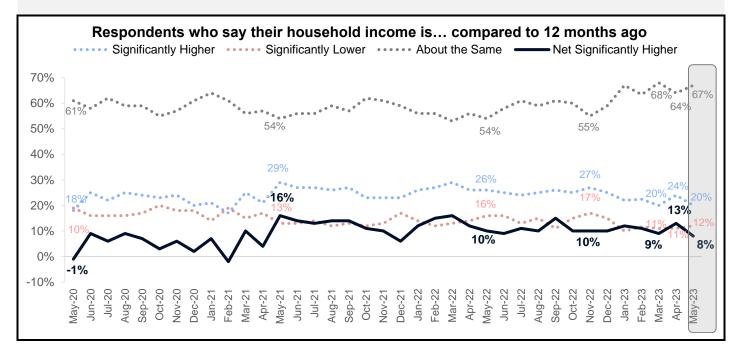

The net share of those who say their household income is significantly higher compared to a year ago decreased 5 percentage points to 8%.