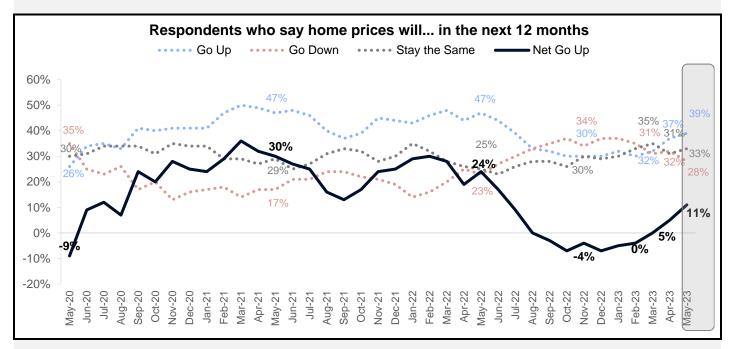

# Components of the HPSI – Home Price and Mortgage Rate Expectations

The net share of consumers who say home prices will go up increased by 6 percentage points month-over-month to 11%.

This month, the net share of those who say mortgage rates will go down over the next 12 months decreased by 5 percentage points to -31%.

| Percent of respondents who say home prices will go up, go down, or stay the same in the next 12 months |         |           |                 |                            |  |
|--------------------------------------------------------------------------------------------------------|---------|-----------|-----------------|----------------------------|--|
|                                                                                                        | % Go Up | % Go Down | % Stay the Same | Net % Prices<br>Will Go Up |  |
| May 2022                                                                                               | 47      | 23        | 25              | 24                         |  |
| June 2022                                                                                              | 44      | 27        | 23              | 17                         |  |
| July 2022                                                                                              | 39      | 30        | 26              | 9                          |  |
| August 2022                                                                                            | 33      | 33        | 28              | 0                          |  |
| September 2022                                                                                         | 32      | 35        | 28              | -3                         |  |
| October 2022                                                                                           | 30      | 37        | 26              | -7                         |  |
| November 2022                                                                                          | 30      | 34        | 30              | -4                         |  |
| December 2022                                                                                          | 30      | 37        | 29              | -7                         |  |
| January 2023                                                                                           | 32      | 37        | 30              | -5                         |  |
| February 2023                                                                                          | 30      | 35        | 33              | -4                         |  |
| March 2023                                                                                             | 32      | 31        | 35              | 0                          |  |
| April 2023                                                                                             | 37      | 32        | 31              | 5                          |  |
| May 2023                                                                                               | 39      | 28        | 33              | 11                         |  |