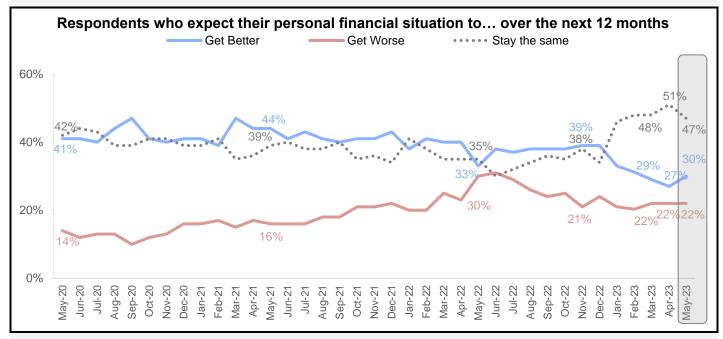

#### **Additional National Housing Survey Key Indicators**

The share of consumers who expect their personal financial situation to get better increased 3 percentage points to 30% from the survey low seen last month, while the share who expect it to get worse remained the same at 22%. The share who expect it to stay the same decreased 4 percentage points to 47% from the survey high seen last month.