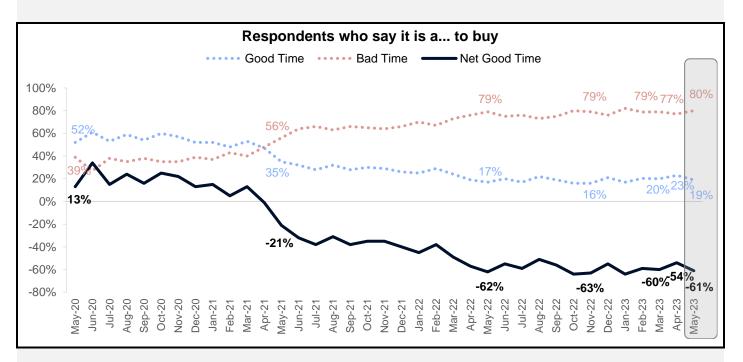

### **Components of the HPSI –** Good/Bad Time to Buy and Sell a Home

In May, the net share of consumers who say it is a good time to buy decreased by 7 percentage points to -61%.

The net percentage of those who say it is a good time to sell increased by 8 percentage points month-over-month to 31%.

|                | % Good Time to Buy | % Bad Time to Buy | Net % Good Time to Buy |
|----------------|--------------------|-------------------|------------------------|
| May 2022       | 17                 | 79                | -62                    |
| June 2022      | 20                 | 75                | -55                    |
| July 2022      | 17                 | 76                | -59                    |
| August 2022    | 22                 | 73                | -51                    |
| September 2022 | 19                 | 75                | -56                    |
| October 2022   | 16                 | 80                | -64                    |
| November 2022  | 16                 | 79                | -63                    |
| December 2022  | 21                 | 76                | -55                    |
| January 2023   | 17                 | 82                | -64                    |
| February 2023  | 20                 | 79                | -59                    |
| March 2023     | 20                 | 79                | -60                    |
| April 2023     | 23                 | 77                | -54                    |
| May 2023       | 19                 | 80                | -61                    |