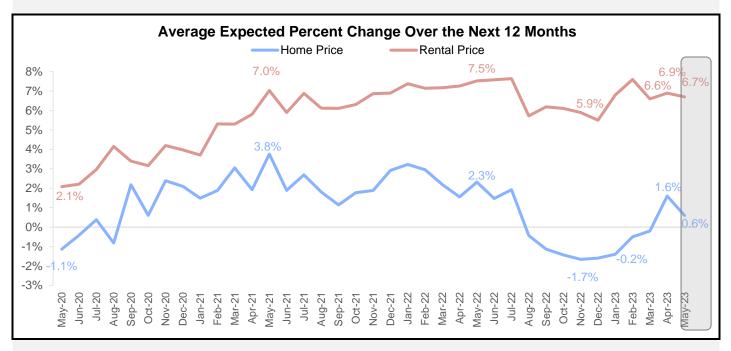

#### **Additional National Housing Survey Key Indicators**

On average, consumers expect rental prices to increase 6.7% over the next 12 months. Home prices are expected to increase 0.6% on average over the next 12 months, a 1 percentage point decrease compared to last month.

The share of consumers who expect home rental prices to go up decreased 1 percentage point to 65%, and the share who expect rental prices to go down decreased 1 percentage point month over month to 11%.