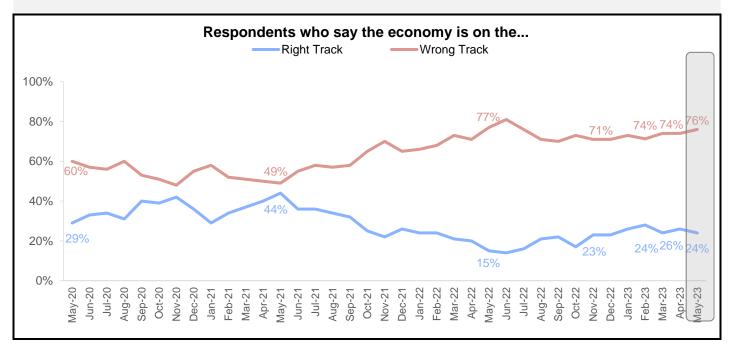

The share of consumers who say the economy is on the wrong track increased 2 percentage points to 76%. The share who say the economy is on the right track decreased 2 percentage points to 24%.