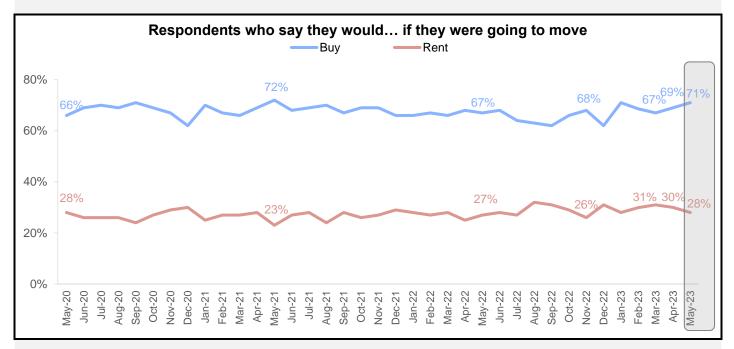

#### **Additional National Housing Survey Key Indicators**

The share of consumers who say they would buy a home if they were going to move increased by 2 percentage points to 71%. The share who say they would rent decreased 2 percentage points to 28%.