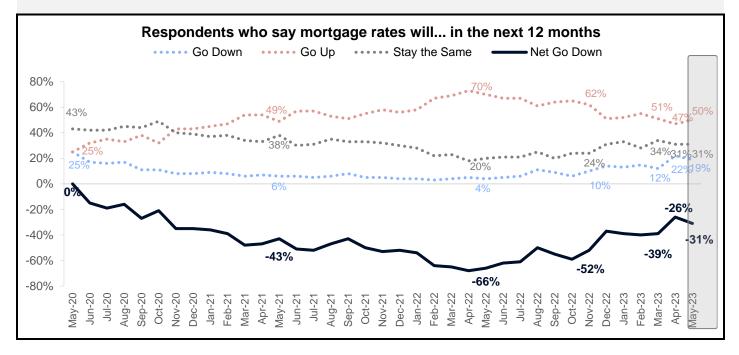

# Components of the HPSI – Home Price and Mortgage Rate Expectations

The net share of consumers who say home prices will go up increased by 6 percentage points month-over-month to 11%.

This month, the net share of those who say mortgage rates will go down over the next 12 months decreased by 5 percentage points to -31%.