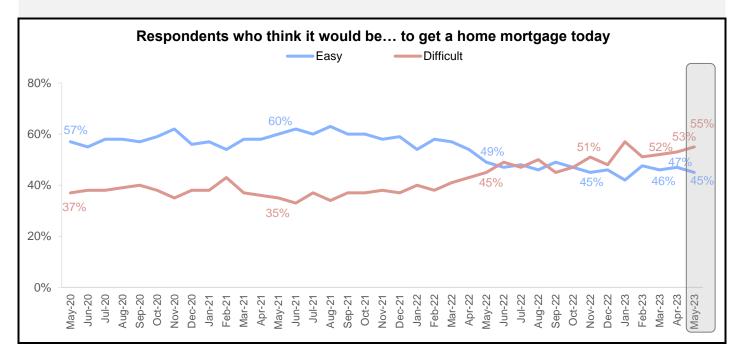

The share of consumers who say getting a mortgage would be easy increased 2 percentage points month over month to 45%, while the share of those who say it would be difficult decreased 2 percentage points to 55%.