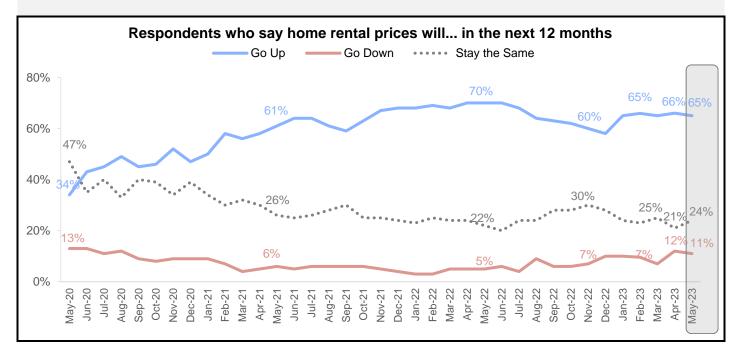

#### **Additional National Housing Survey Key Indicators**

On average, consumers expect rental prices to increase 6.7% over the next 12 months. Home prices are expected to increase 0.6% on average over the next 12 months, a 1 percentage point decrease compared to last month.

The share of consumers who expect home rental prices to go up decreased 1 percentage point to 65%, and the share who expect rental prices to go down decreased 1 percentage point month over month to 11%.