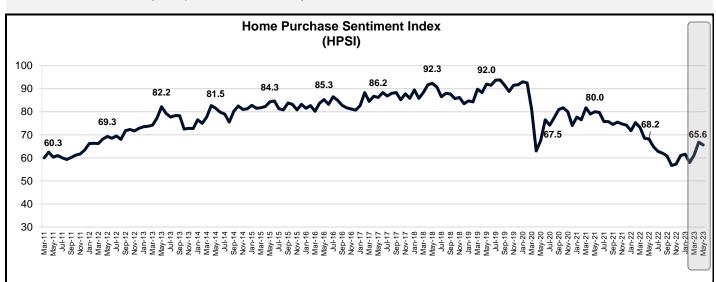

#### **The Home Purchase Sentiment Index**

The HPSI decreased by 1.2 points to 65.6 in May.

| Home Purchase Sentiment | Index Over the Past 12 M | lonths |
|-------------------------|--------------------------|--------|
| May 2022                | 68.2                     |        |
| June 2022               | 64.8                     |        |
| July 2022               | 62.8                     |        |
| August 2022             | 62.0                     |        |
| September 2022          | 60.8                     |        |
| October 2022            | 56.7                     |        |
| November 2022           | 57.3                     |        |
| December 2022           | 61.0                     |        |
| January 2023            | 61.6                     |        |
| February 2023           | 58.0                     |        |
| March 2023              | 61.3                     |        |
| April 2023              | 66.8                     |        |
| May 2023                | 65.6                     |        |