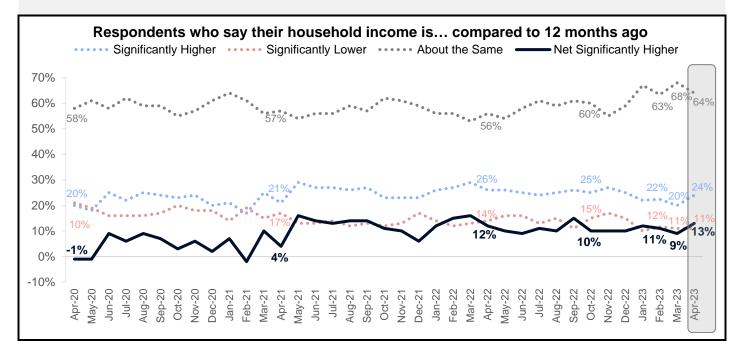

The net share of those who say their household income is significantly higher compared to a year ago increased 4 percentage points to 13%.