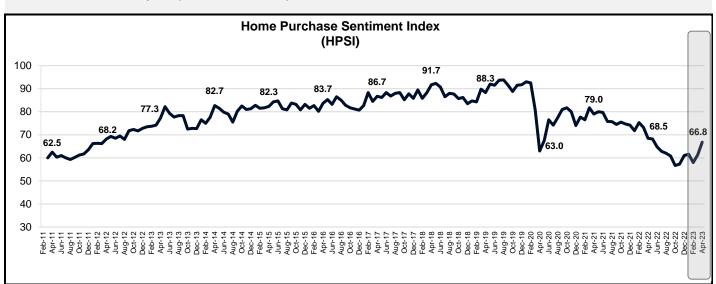

#### **The Home Purchase Sentiment Index**

The HPSI increased by 5.5 points to 66.8 in April.

| Home Purchase Sentiment I  | ndex Over the Past 12 N   | onths       |
|----------------------------|---------------------------|-------------|
| April 2022                 | 68.5                      |             |
| May 2022                   | 68.2                      |             |
| June 2022                  | 64.8                      |             |
| July 2022                  | 62.8                      |             |
| August 2022                | 62.0                      |             |
| September 2022             | 60.8                      |             |
| October 2022               | 56.7                      |             |
| November 2022              | 57.3                      |             |
| December 2022              | 61.0                      |             |
| January 2023               | 61.6                      |             |
| February 2023              | 58.0                      |             |
| March 2023                 | 61.3                      |             |
| April 2023                 | 66.8                      |             |
| Percent of respondents who | o say it is a good or bad | time to buy |