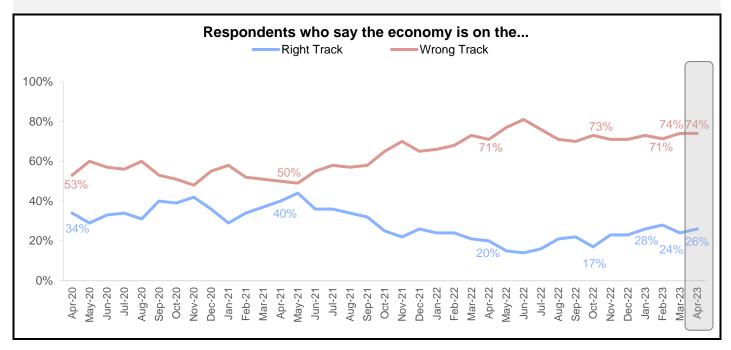

The share of consumers who say the economy is on the wrong track remained the same at 74%. The share who say the economy is on the right track increased 2 percentage points to 26%.