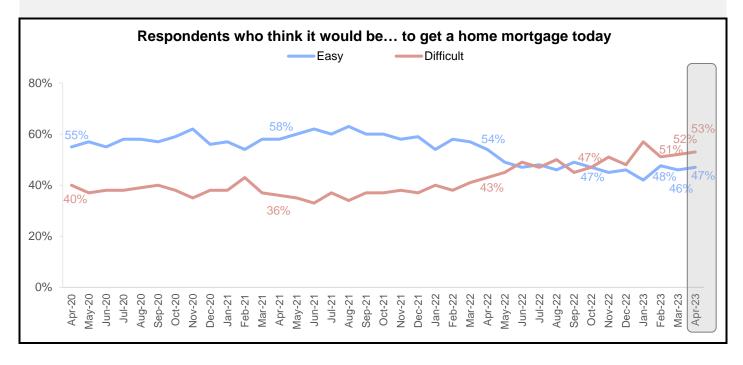

The share of consumers who say getting a mortgage would be easy increased 1 percentage point month over month to 53%, while the share of those who say it would be difficult increased 1 percentage point to 47%.