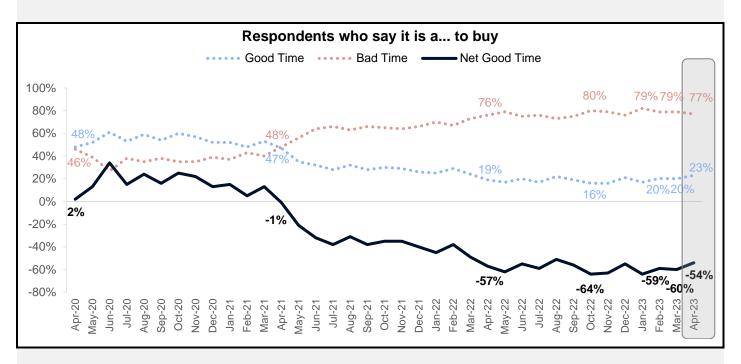

## **Components of the HPSI –** Good/Bad Time to Buy and Sell a Home

In April, the net share of consumers who say it is a good time to buy increased by 6 percentage points to -54%.

The net percentage of those who say it is a good time to sell increased by 5 percentage points month-over-month to 23%.

| April 2023                | 66.8                          |                   |                        |
|---------------------------|-------------------------------|-------------------|------------------------|
| Percent of respondents wh | no say it is a good or bad ti | me to buy         |                        |
|                           | % Good Time to Buy            | % Bad Time to Buy | Net % Good Time to Buy |
| April 2022                | 19                            | 76                | -57                    |
| May 2022                  | 17                            | 79                | -62                    |
| June 2022                 | 20                            | 75                | -55                    |
| July 2022                 | 17                            | 76                | -59                    |
| August 2022               | 22                            | 73                | -51                    |
| September 2022            | 19                            | 75                | -56                    |
| October 2022              | 16                            | 80                | -64                    |
| November 2022             | 16                            | 79                | -63                    |
| December 2022             | 21                            | 76                | -55                    |
| January 2023              | 17                            | 82                | -64                    |
| February 2023             | 20                            | 79                | -59                    |
| March 2023                | 20                            | 79                | -60                    |
| April 2023                | 23                            | 77                | -54                    |
|                           |                               |                   |                        |