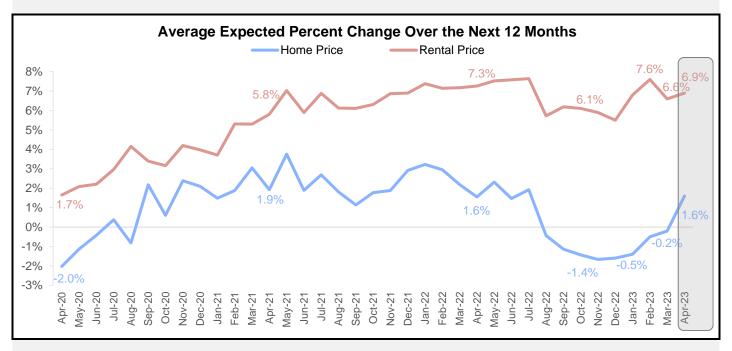

### **Additional National Housing Survey Key Indicators**

On average, consumers expect rental prices to increase 6.9% over the next 12 months. Home prices are expected to increase 1.6% on average over the next 12 months, a 1.8 percentage point increase compared to last month.

The share of consumers who expect home rental prices to go up increased 1 percentage point to 66%, while the share who expect rental prices to go down increased 5 percentage points month over month to 12%.