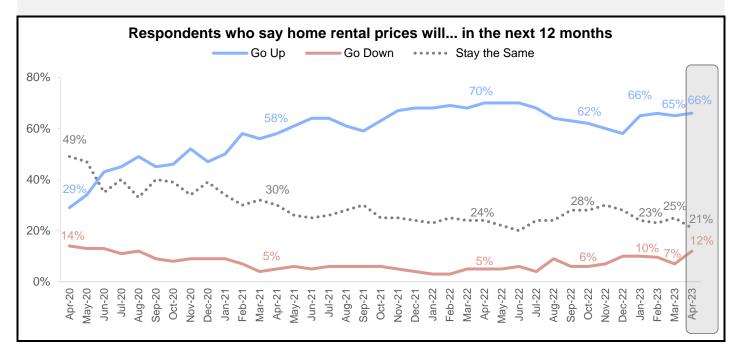

### **Additional National Housing Survey Key Indicators**

On average, consumers expect rental prices to increase 6.9% over the next 12 months. Home prices are expected to increase 1.6% on average over the next 12 months, a 1.8 percentage point increase compared to last month.

The share of consumers who expect home rental prices to go up increased 1 percentage point to 66%, while the share who expect rental prices to go down increased 5 percentage points month over month to 12%.