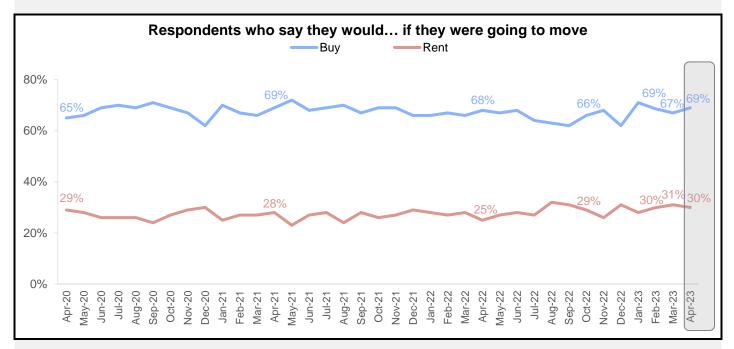

#### **Additional National Housing Survey Key Indicators**

The share of consumers who say they would buy a home if they were going to move increased by 2 percentage points to 69%. The share who say they would rent decreased 1 percentage point to 30%.