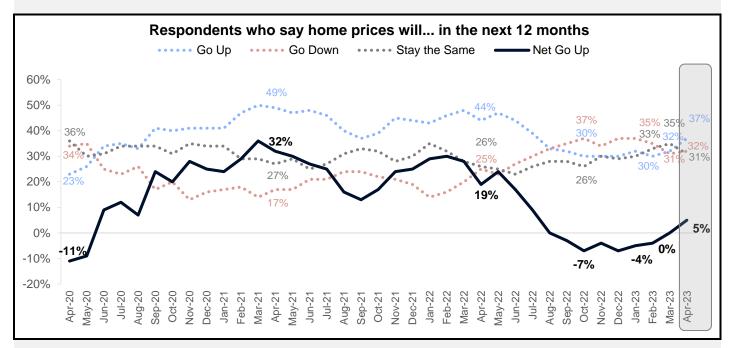

## Components of the HPSI – Home Price and Mortgage Rate Expectations

The net share of consumers who say home prices will go up increased by 5 percentage points month-over-month to 5%.

This month, the net share of those who say mortgage rates will go down over the next 12 months increased by 13 percentage points to -26%.

| Percent of respondents who say home prices will go up, go down, or stay the same in the next 12 months |         |           |                 |                            |  |  |
|--------------------------------------------------------------------------------------------------------|---------|-----------|-----------------|----------------------------|--|--|
|                                                                                                        | % Go Up | % Go Down | % Stay the Same | Net % Prices<br>Will Go Up |  |  |
| April 2022                                                                                             | 44      | 25        | 26              | 19                         |  |  |
| May 2022                                                                                               | 47      | 23        | 25              | 24                         |  |  |
| June 2022                                                                                              | 44      | 27        | 23              | 17                         |  |  |
| July 2022                                                                                              | 39      | 30        | 26              | 9                          |  |  |
| August 2022                                                                                            | 33      | 33        | 28              | 0                          |  |  |
| September 2022                                                                                         | 32      | 35        | 28              | -3                         |  |  |
| October 2022                                                                                           | 30      | 37        | 26              | -7                         |  |  |
| November 2022                                                                                          | 30      | 34        | 30              | -4                         |  |  |
| December 2022                                                                                          | 30      | 37        | 29              | -7                         |  |  |
| January 2023                                                                                           | 32      | 37        | 30              | -5                         |  |  |
| February 2023                                                                                          | 30      | 35        | 33              | -4                         |  |  |
| March 2023                                                                                             | 32      | 31        | 35              | 0                          |  |  |
| April 2023                                                                                             | 37      | 32        | 31              | 5                          |  |  |