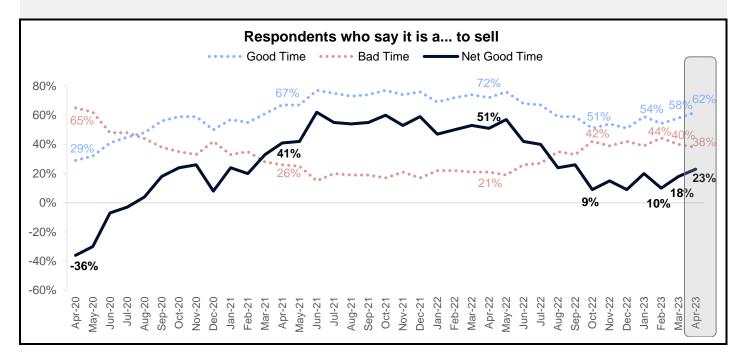

## **Components of the HPSI –** Good/Bad Time to Buy and Sell a Home

In April, the net share of consumers who say it is a good time to buy increased by 6 percentage points to -54%.

The net percentage of those who say it is a good time to sell increased by 5 percentage points month-over-month to 23%.

| Percent of respondents who say it is a good or bad time to sell |                     |                    |                         |  |  |
|-----------------------------------------------------------------|---------------------|--------------------|-------------------------|--|--|
|                                                                 | % Good Time to Sell | % Bad Time to Sell | Net % Good Time to Sell |  |  |
| April 2022                                                      | 72                  | 21                 | 51                      |  |  |
| May 2022                                                        | 76                  | 19                 | 57                      |  |  |
| June 2022                                                       | 68                  | 26                 | 42                      |  |  |
| July 2022                                                       | 67                  | 27                 | 40                      |  |  |
| August 2022                                                     | 59                  | 35                 | 24                      |  |  |
| September 2022                                                  | 59                  | 33                 | 26                      |  |  |
| October 2022                                                    | 51                  | 42                 | 9                       |  |  |
| November 2022                                                   | 54                  | 39                 | 15                      |  |  |
| December 2022                                                   | 51                  | 42                 | 9                       |  |  |
| January 2023                                                    | 59                  | 39                 | 20                      |  |  |
| February 2023                                                   | 54                  | 44                 | 10                      |  |  |
| March 2023                                                      | 58                  | 40                 | 18                      |  |  |
| April 2023                                                      | 62                  | 38                 | 23                      |  |  |