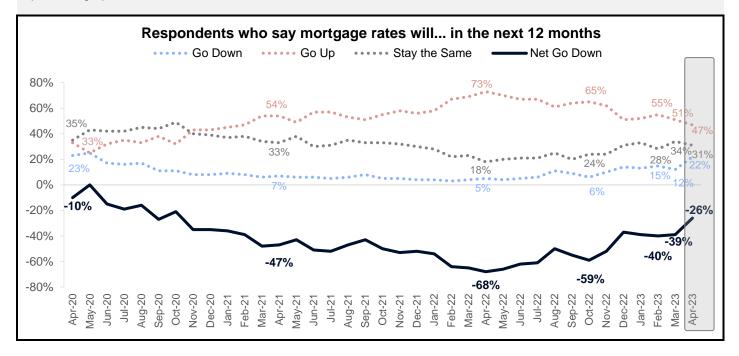

## Components of the HPSI – Home Price and Mortgage Rate Expectations

The net share of consumers who say home prices will go up increased by 5 percentage points month-over-month to 5%.

This month, the net share of those who say mortgage rates will go down over the next 12 months increased by 13 percentage points to -26%.