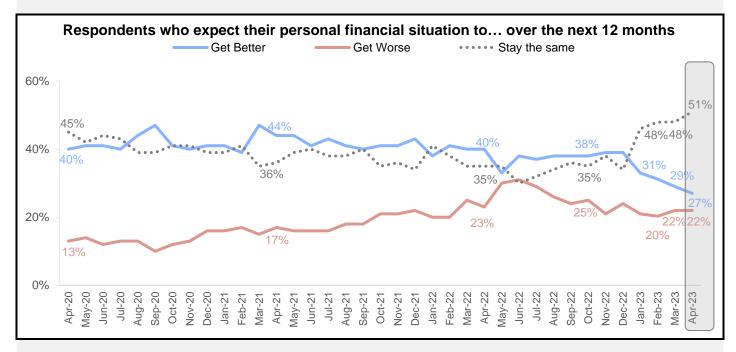

#### **Additional National Housing Survey Key Indicators**

The share of consumers who expect their personal financial situation to get better decreased 2 percentage points to 27%, a new survey low, while the share who expect it to get worse remained the same at 22%. The share who expect it to stay the same increased 3 percentage points to 51%, a new survey high.