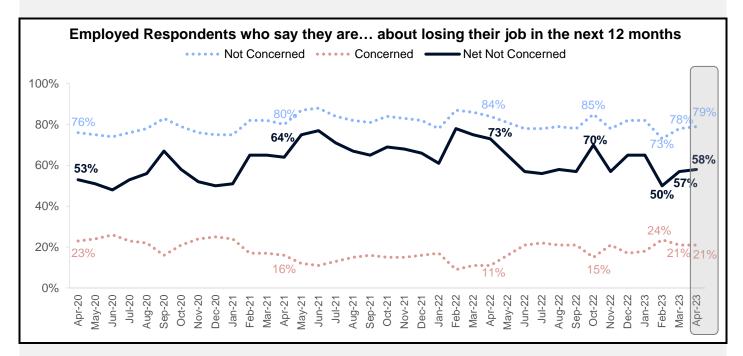

#### Components of the HPSI – Job Loss Concern and Household Incomes

In April, the net share of employed consumers who say they are not concerned about losing their job increased 1 percentage point to 58%.