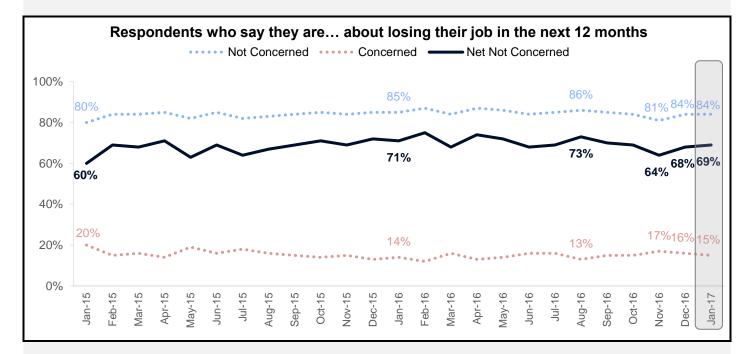

#### **Components of the HPSI –** Job Concerns and Household Incomes

The net share of Americans who say they are not concerned about losing their job rose 1 percentage point to 69%.

The net share of Americans who say their household income is significantly higher than it was 12 months ago rose 5 percentage points to 15% in January, reversing the drop in December.

| Percent of respondents who say mortgage rates will go up, go down, or stay the same in the next 12 months |                         |                            |                          |
|-----------------------------------------------------------------------------------------------------------|-------------------------|----------------------------|--------------------------|
|                                                                                                           | % Go Up                 | % Go Down                  | Net % Rates Will Go Down |
| January 2016                                                                                              | 57                      | 5                          | -52                      |
| February 2016                                                                                             | 55                      | 5                          | -50                      |
| March 2016                                                                                                | 51                      | 6                          | -45                      |
| April 2016                                                                                                | 50                      | 4                          | -46                      |
| May 2016                                                                                                  | 48                      | 5                          | -43                      |
| June 2016                                                                                                 | 46                      | 5                          | -41                      |
| July 2016                                                                                                 | 43                      | 7                          | -36                      |
| August 2016                                                                                               | 44                      | 6                          | -38                      |
| September 2016                                                                                            | 49                      | 5                          | -44                      |
| October 2016                                                                                              | 50                      | 5                          | -45                      |
| November 2016                                                                                             | 55                      | 4                          | -51                      |
| December 2016                                                                                             | 60                      | 5                          | -55                      |
| January 2017                                                                                              | 61                      | 6                          | -55                      |
| Percent of respondents who sa                                                                             | ay are concerned or not | concerned about losing the | ir job                   |
|                                                                                                           | % Concerned             | % Not Concerned            | Net % Not Concerned      |
| January 2016                                                                                              | 14                      | 85                         | 71                       |
| February 2016                                                                                             | 12                      | 87                         | 75                       |
| March 2016                                                                                                | 16                      | 84                         | 68                       |
| April 2016                                                                                                | 13                      | 87                         | 74                       |
| May 2016                                                                                                  | 14                      | 86                         | 72                       |
| June 2016                                                                                                 | 16                      | 84                         | 68                       |
| July 2016                                                                                                 | 16                      | 85                         | 69                       |
|                                                                                                           |                         |                            |                          |
| August 2016                                                                                               | 13                      | 86                         | 73                       |
| August 2016<br>September 2016                                                                             |                         | 86<br>85                   | 73<br>70                 |
|                                                                                                           | 13                      |                            |                          |
| September 2016                                                                                            | 13<br>15                | 85                         | 70                       |
| September 2016<br>October 2016                                                                            | 13<br>15<br>15          | 85<br>84                   | 70<br>69                 |