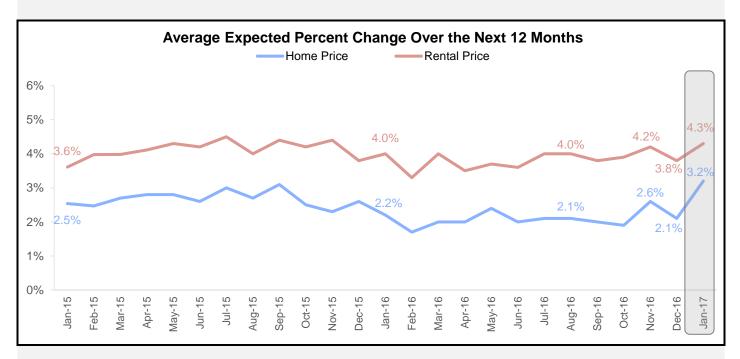

#### **Additional National Housing Survey Key Indicators**

On average, Americans expect rental prices to rise 4.3% over the next 12 months. They expect home prices to rise 3.2% over the next 12 months.

The percentage of Americans who expect home rental prices to go up remained constant at 54%, while the share of Americans who expect home rental prices to go down fell 1 percentage point to 4%.

| Percent of respondents who say their household income is higher, lower, or about the same compared to 12 months ago |                        |                       |              |
|---------------------------------------------------------------------------------------------------------------------|------------------------|-----------------------|--------------|
|                                                                                                                     | % Significantly Higher | % Significantly Lower | Net % Higher |
| January 2016                                                                                                        | 26                     | 14                    | 12           |
| February 2016                                                                                                       | 27                     | 12                    | 15           |
| March 2016                                                                                                          | 24                     | 13                    | 11           |
| April 2016                                                                                                          | 24                     | 13                    | 11           |
| May 2016                                                                                                            | 27                     | 9                     | 18           |
| June 2016                                                                                                           | 22                     | 14                    | 8            |
| July 2016                                                                                                           | 22                     | 11                    | 11           |
| August 2016                                                                                                         | 23                     | 13                    | 10           |
| September 2016                                                                                                      | 25                     | 13                    | 12           |
| October 2016                                                                                                        | 20                     | 16                    | 4            |
| November 2016                                                                                                       | 25                     | 10                    | 15           |
| December 2016                                                                                                       | 22                     | 12                    | 10           |
| January 2017                                                                                                        | 26                     | 11                    | 15           |
| Average home/rental price c                                                                                         | hange expectation      |                       |              |
|                                                                                                                     | % Home Price Change    | % Rental Price Change |              |
| January 2016                                                                                                        | 2.2                    | 4.0                   |              |
| February 2016                                                                                                       | 1.7                    | 3.3                   |              |
| March 2016                                                                                                          | 2.0                    | 4.0                   |              |
| April 2016                                                                                                          | 2.0                    | 3.5                   |              |
| May 2016                                                                                                            | 2.4                    | 3.7                   |              |
| June 2016                                                                                                           | 2.0                    | 3.6                   |              |
| July 2016                                                                                                           | 2.1                    | 4.0                   |              |
| August 2016                                                                                                         | 2.1                    | 4.0                   |              |
| September 2016                                                                                                      | 2.0                    | 3.8                   |              |
| October 2016                                                                                                        | 1.9                    | 3.9                   |              |
| November 2016                                                                                                       | 2.6                    | 4.2                   |              |
| December 2016                                                                                                       | 2.1                    | 3.8                   |              |
| January 2017                                                                                                        | 3.2                    | 4.3                   |              |