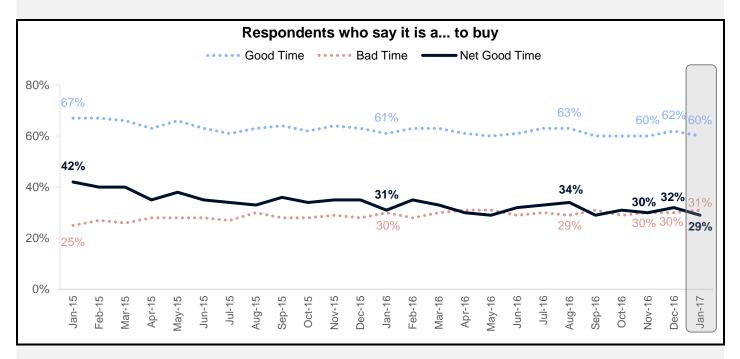

### Components of the HPSI – Good/Bad Time to Buy and Sell a Home

The net share of Americans who say it is a good time to buy a house fell by 3 percentage points to 29%, matching the survey low from May and September 2016.

|                | % Good Time to Buy | % Bad Time to Buy | Net % Good Time to Buy |
|----------------|--------------------|-------------------|------------------------|
| January 2016   | 61                 | 30                | 31                     |
| February 2016  | 63                 | 28                | 35                     |
| March 2016     | 63                 | 30                | 33                     |
| April 2016     | 61                 | 31                | 30                     |
| May 2016       | 60                 | 31                | 29                     |
| June 2016      | 61                 | 29                | 32                     |
| July 2016      | 63                 | 30                | 33                     |
| August 2016    | 63                 | 29                | 34                     |
| September 2016 | 60                 | 31                | 29                     |
| October 2016   | 60                 | 29                | 31                     |
| November 2016  | 60                 | 30                | 30                     |
| December 2016  | 62                 | 30                | 32                     |
| January 2017   | 60                 | 31                | 29                     |
|                |                    |                   |                        |