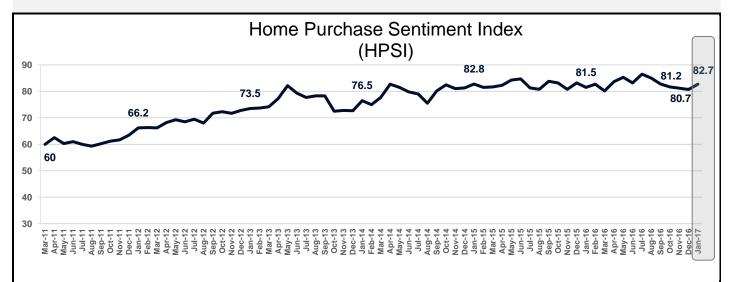

#### **The Home Purchase Sentiment Index**

Ending the trend of decline, which began in August 2016, the HPSI rose 2 points in January to 82.7.

HPSI White Paper: http://fanniemae.com/resources/file/research/housingsurvey/pdf/hpsi-whitepaper.pdf

| Home Purchase Sentiment | Index Over the Past 12 | Months |
|-------------------------|------------------------|--------|
| January 2016            | 81.5                   |        |
| February 2016           | 82.7                   |        |
| March 2016              | 80.2                   |        |
| April 2016              | 83.7                   |        |
| May 2016                | 85.3                   |        |
| June 2016               | 83.2                   |        |
| July 2016               | 86.5                   |        |
| August 2016             | 85.0                   |        |
| September 2016          | 82.8                   |        |
| October 2016            | 81.7                   |        |
| November 2016           | 81.2                   |        |
| December 2016           | 80.7                   |        |
| January 2017            | 82.7                   |        |