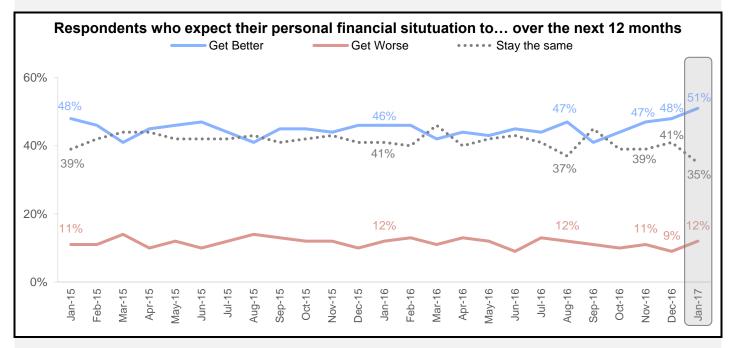

#### **Additional National Housing Survey Key Indicators**

The share of Americans who expect their personal financial situation to get better rose by 3 percentage points to an all time high of 51%, as the share who expect it to remain the same decreased by 6 percentage points to 35%. Those who expect it to get worse over the next 12 months rose 3 percentage points to 12%.