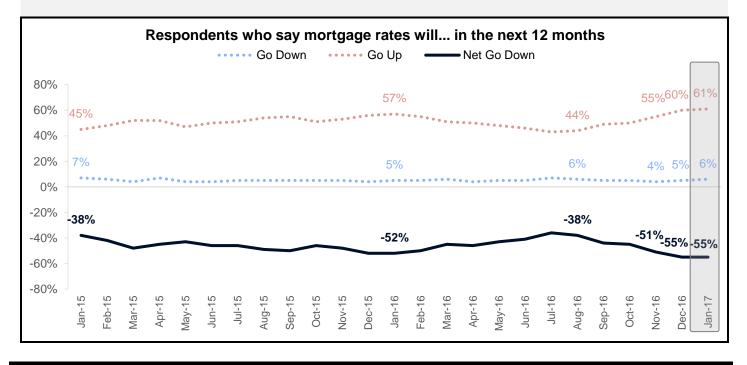

# Components of the HPSI - Home Price and Mortgage Rate Expectations

The net share of Americans who say that home prices will go up increased by 7 percentage points in January to 42%.

The net share of those who say mortgage rates will go down over the next twelve months remained constant this month at -55%.

| Percent of respondents who say mortgage rates will go up, go down, or stay the same in the next 12 months |                         |                            |                          |
|-----------------------------------------------------------------------------------------------------------|-------------------------|----------------------------|--------------------------|
|                                                                                                           | % Go Up                 | % Go Down                  | Net % Rates Will Go Down |
| January 2016                                                                                              | 57                      | 5                          | -52                      |
| February 2016                                                                                             | 55                      | 5                          | -50                      |
| March 2016                                                                                                | 51                      | 6                          | -45                      |
| April 2016                                                                                                | 50                      | 4                          | -46                      |
| May 2016                                                                                                  | 48                      | 5                          | -43                      |
| June 2016                                                                                                 | 46                      | 5                          | -41                      |
| July 2016                                                                                                 | 43                      | 7                          | -36                      |
| August 2016                                                                                               | 44                      | 6                          | -38                      |
| September 2016                                                                                            | 49                      | 5                          | -44                      |
| October 2016                                                                                              | 50                      | 5                          | -45                      |
| November 2016                                                                                             | 55                      | 4                          | -51                      |
| December 2016                                                                                             | 60                      | 5                          | -55                      |
| January 2017                                                                                              | 61                      | 6                          | -55                      |
| Percent of respondents who sa                                                                             | ay are concerned or not | concerned about losing the | ir job                   |
|                                                                                                           | % Concerned             | % Not Concerned            | Net % Not Concerned      |
| January 2016                                                                                              | 14                      | 85                         | 71                       |
| February 2016                                                                                             | 12                      | 87                         | 75                       |
| March 2016                                                                                                | 16                      | 84                         | 68                       |
| April 2016                                                                                                | 13                      | 87                         | 74                       |
| May 2016                                                                                                  | 14                      | 86                         | 72                       |
| June 2016                                                                                                 | 16                      | 84                         | 68                       |
| July 2016                                                                                                 | 16                      | 85                         | 69                       |
|                                                                                                           |                         |                            |                          |
| August 2016                                                                                               | 13                      | 86                         | 73                       |
| August 2016<br>September 2016                                                                             |                         | 86<br>85                   | 73<br>70                 |
|                                                                                                           | 13                      |                            |                          |
| September 2016                                                                                            | 13<br>15                | 85                         | 70                       |
| September 2016<br>October 2016                                                                            | 13<br>15<br>15          | 85<br>84                   | 70<br>69                 |