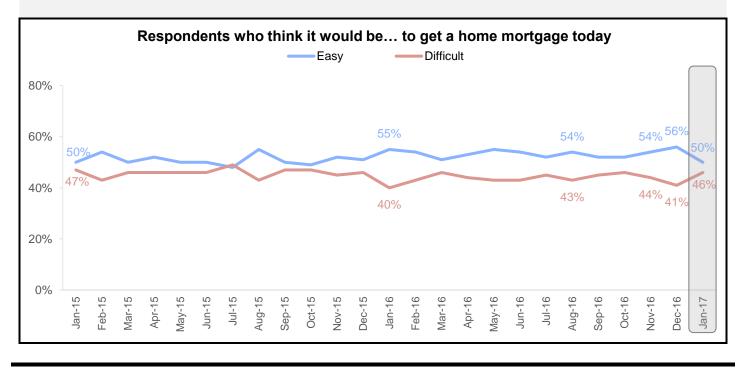

The share of Americans who say getting a mortgage would be easy fell 6 percentage points to 50%. The share who say it would be difficult rose 5 percentage points to 46%.