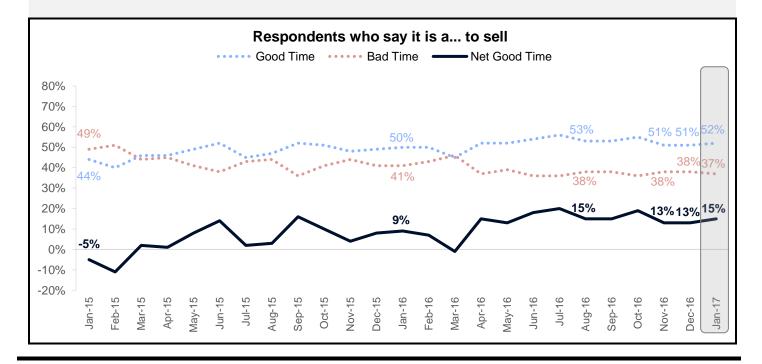

In January, the net percentage of those who say it is a good time to sell increased by 2 percentage points to 15%.

© 2017 Fannie Mae. Trademarks of Fannie Mae.

| Percent of respondents who say it is a good or bad time to sell |                     |                    |                         |  |
|-----------------------------------------------------------------|---------------------|--------------------|-------------------------|--|
|                                                                 | % Good Time to Sell | % Bad Time to Sell | Net % Good Time to Sell |  |
| January 2016                                                    | 50                  | 41                 | 9                       |  |
| February 2016                                                   | 50                  | 43                 | 7                       |  |
| March 2016                                                      | 45                  | 46                 | -1                      |  |
| April 2016                                                      | 52                  | 37                 | 15                      |  |
| May 2016                                                        | 52                  | 39                 | 13                      |  |
| June 2016                                                       | 54                  | 36                 | 18                      |  |
| July 2016                                                       | 56                  | 36                 | 20                      |  |
| August 2016                                                     | 53                  | 38                 | 15                      |  |
| September 2016                                                  | 53                  | 38                 | 15                      |  |
| October 2016                                                    | 55                  | 36                 | 19                      |  |
| November 2016                                                   | 51                  | 38                 | 13                      |  |
| December 2016                                                   | 51                  | 38                 | 13                      |  |
| January 2017                                                    | 52                  | 37                 | 15                      |  |