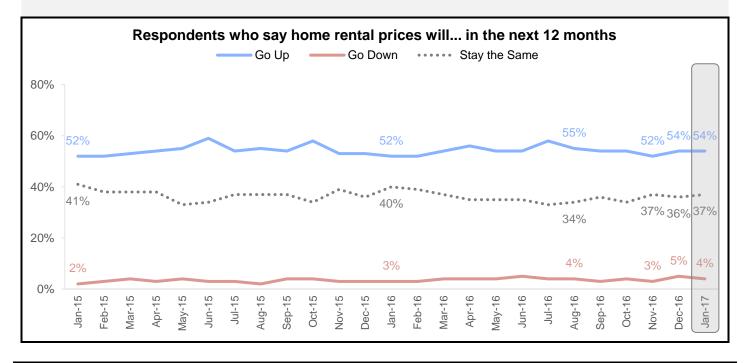

#### **Additional National Housing Survey Key Indicators**

On average, Americans expect rental prices to rise 4.3% over the next 12 months. They expect home prices to rise 3.2% over the next 12 months.

The percentage of Americans who expect home rental prices to go up remained constant at 54%, while the share of Americans who expect home rental prices to go down fell 1 percentage point to 4%.