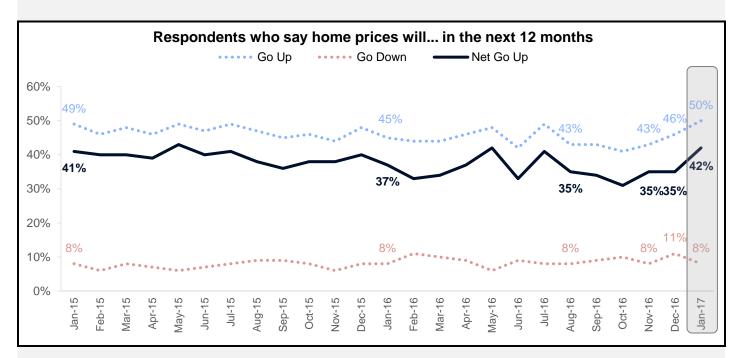

# Components of the HPSI - Home Price and Mortgage Rate Expectations

The net share of Americans who say that home prices will go up increased by 7 percentage points in January to 42%.

The net share of those who say mortgage rates will go down over the next twelve months remained constant this month at -55%.

| Percent of respondents who say home prices will go up, go down, or stay the same in the next 12 months |         |           |                         |
|--------------------------------------------------------------------------------------------------------|---------|-----------|-------------------------|
|                                                                                                        | % Go Up | % Go Down | Net % Prices Will Go Up |
| January 2016                                                                                           | 45      | 8         | 37                      |
| February 2016                                                                                          | 44      | 11        | 33                      |
| March 2016                                                                                             | 44      | 10        | 34                      |
| April 2016                                                                                             | 46      | 9         | 37                      |
| May 2016                                                                                               | 48      | 6         | 42                      |
| June 2016                                                                                              | 42      | 9         | 33                      |
| July 2016                                                                                              | 49      | 8         | 41                      |
| August 2016                                                                                            | 43      | 8         | 35                      |
| September 2016                                                                                         | 43      | 9         | 34                      |
| October 2016                                                                                           | 41      | 10        | 31                      |
| November 2016                                                                                          | 43      | 8         | 35                      |
| December 2016                                                                                          | 46      | 11        | 35                      |
| January 2017                                                                                           | 50      | 8         | 42                      |