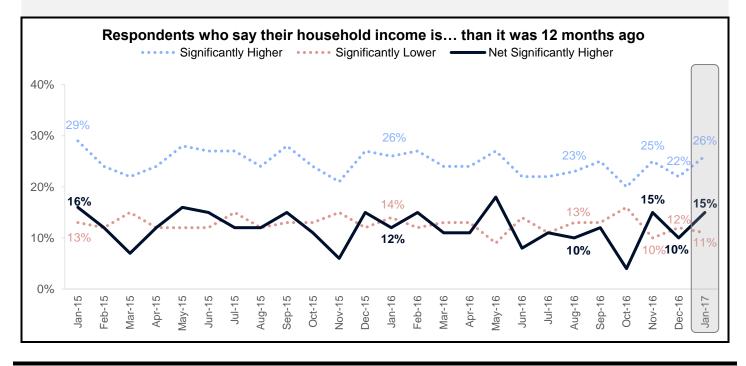

#### **Components of the HPSI –** Job Concerns and Household Incomes

The net share of Americans who say they are not concerned about losing their job rose 1 percentage point to 69%.

The net share of Americans who say their household income is significantly higher than it was 12 months ago rose 5 percentage points to 15% in January, reversing the drop in December.

| Percent of respondents who say their household income is higher, lower, or about the same compared to 12 months ago |                        |                       |              |
|---------------------------------------------------------------------------------------------------------------------|------------------------|-----------------------|--------------|
|                                                                                                                     | % Significantly Higher | % Significantly Lower | Net % Higher |
| January 2016                                                                                                        | 26                     | 14                    | 12           |
| February 2016                                                                                                       | 27                     | 12                    | 15           |
| March 2016                                                                                                          | 24                     | 13                    | 11           |
| April 2016                                                                                                          | 24                     | 13                    | 11           |
| May 2016                                                                                                            | 27                     | 9                     | 18           |
| June 2016                                                                                                           | 22                     | 14                    | 8            |
| July 2016                                                                                                           | 22                     | 11                    | 11           |
| August 2016                                                                                                         | 23                     | 13                    | 10           |
| September 2016                                                                                                      | 25                     | 13                    | 12           |
| October 2016                                                                                                        | 20                     | 16                    | 4            |
| November 2016                                                                                                       | 25                     | 10                    | 15           |
| December 2016                                                                                                       | 22                     | 12                    | 10           |
| January 2017                                                                                                        | 26                     | 11                    | 15           |
| Average home/rental price c                                                                                         | hange expectation      |                       |              |
|                                                                                                                     | % Home Price Change    | % Rental Price Change |              |
| January 2016                                                                                                        | 2.2                    | 4.0                   |              |
| February 2016                                                                                                       | 1.7                    | 3.3                   |              |
| March 2016                                                                                                          | 2.0                    | 4.0                   |              |
| April 2016                                                                                                          | 2.0                    | 3.5                   |              |
| May 2016                                                                                                            | 2.4                    | 3.7                   |              |
| June 2016                                                                                                           | 2.0                    | 3.6                   |              |
| July 2016                                                                                                           | 2.1                    | 4.0                   |              |
| August 2016                                                                                                         | 2.1                    | 4.0                   |              |
| September 2016                                                                                                      | 2.0                    | 3.8                   |              |
| October 2016                                                                                                        | 1.9                    | 3.9                   |              |
| November 2016                                                                                                       | 2.6                    | 4.2                   |              |
| December 2016                                                                                                       | 2.1                    | 3.8                   |              |
| January 2017                                                                                                        | 3.2                    | 4.3                   |              |