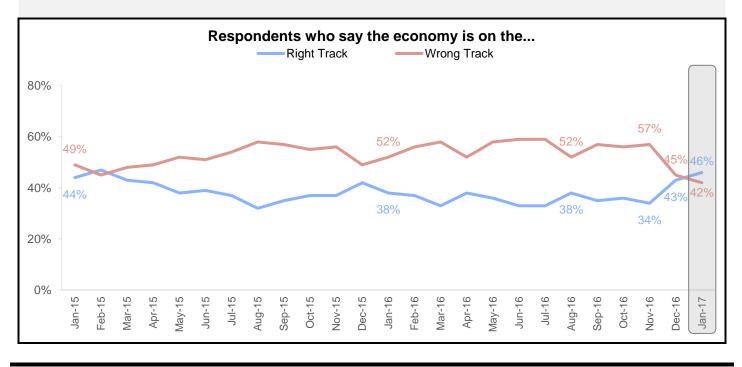

The share of Americans who say the economy is on the right track rose 3 percentage points to 46%. The share of Americans who say the economy is on the wrong track fell 3 percentage points to 42%, marking a new survey low.

| Percent of respondents who think the economy is on the right track or the wrong track |               |               |  |
|---------------------------------------------------------------------------------------|---------------|---------------|--|
|                                                                                       | % Right Track | % Wrong Track |  |
| January 2016                                                                          | 38            | 52            |  |
| February 2016                                                                         | 37            | 56            |  |
| March 2016                                                                            | 33            | 58            |  |
| April 2016                                                                            | 38            | 52            |  |
| May 2016                                                                              | 36            | 58            |  |
| June 2016                                                                             | 33            | 59            |  |
| July 2016                                                                             | 33            | 59            |  |
| August 2016                                                                           | 38            | 52            |  |
| September 2016                                                                        | 35            | 57            |  |
| October 2016                                                                          | 36            | 56            |  |
| November 2016                                                                         | 34            | 57            |  |
| December 2016                                                                         | 43            | 45            |  |
| January 2017                                                                          | 46            | 42            |  |