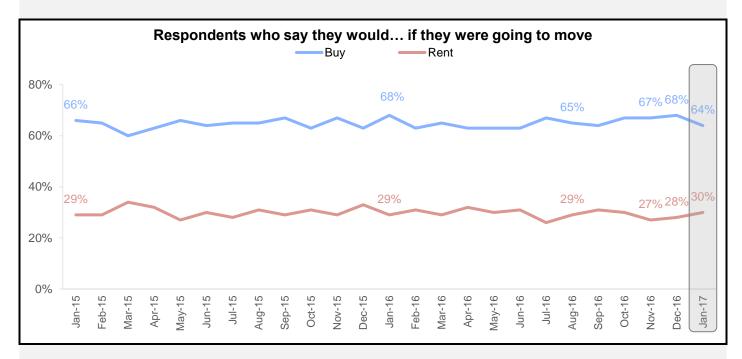

#### **Additional National Housing Survey Key Indicators**

The share of Americans who would buy if they were going to move fell 4 percentage points to 64%, while the share who would rent rose 2 percentage points to 30%.