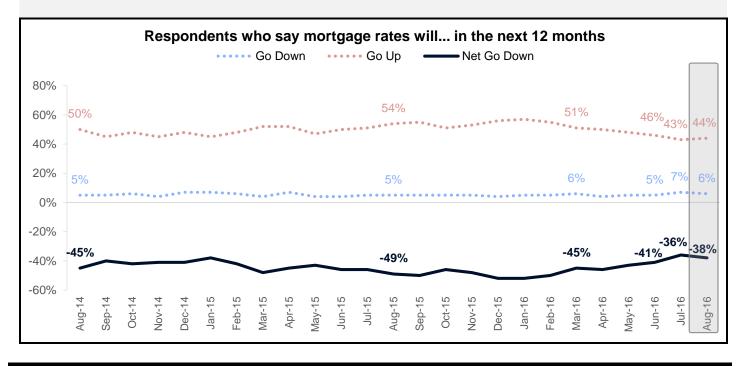

#### Components of the HPSI – Home Price and Mortgage Rate Expectations

The net share of Americans who say that home prices will go up fell 6 percentage points from last month to 35%.

The net share of those who say mortgage rates will go down over the next twelve months fell 2 percentage points to -38%, after increasing for the past three months.

| Percent of respondents who say mortgage rates will go up, go down, or stay the same in the next 12 months |                                                                                      |                 |                          |  |
|-----------------------------------------------------------------------------------------------------------|--------------------------------------------------------------------------------------|-----------------|--------------------------|--|
|                                                                                                           | % Go Up                                                                              | % Go Down       | Net % Rates Will Go Down |  |
| August 2015                                                                                               | 54                                                                                   | 5               | -49                      |  |
| September 2015                                                                                            | 55                                                                                   | 5               | -50                      |  |
| October 2015                                                                                              | 51                                                                                   | 5               | -46                      |  |
| November 2015                                                                                             | 53                                                                                   | 5               | -48                      |  |
| December 2015                                                                                             | 56                                                                                   | 4               | -52                      |  |
| January 2016                                                                                              | 57                                                                                   | 5               | -52                      |  |
| February 2016                                                                                             | 55                                                                                   | 5               | -50                      |  |
| March 2016                                                                                                | 51                                                                                   | 6               | -45                      |  |
| April 2016                                                                                                | 50                                                                                   | 4               | -46                      |  |
| May 2016                                                                                                  | 48                                                                                   | 5               | -43                      |  |
| June 2016                                                                                                 | 46                                                                                   | 5               | -41                      |  |
| July 2016                                                                                                 | 43                                                                                   | 7               | -36                      |  |
| August 2016                                                                                               | 44                                                                                   | 6               | -38                      |  |
| Percent of respondents who say                                                                            | Percent of respondents who say are concerned or not concerned about losing their job |                 |                          |  |
|                                                                                                           | % Concerned                                                                          | % Not Concerned | Net % Not Concerned      |  |
| August 2015                                                                                               | 16                                                                                   | 83              | 67                       |  |
| September 2015                                                                                            | 15                                                                                   | 84              | 69                       |  |
| October 2015                                                                                              | 14                                                                                   | 85              | 71                       |  |
| November 2015                                                                                             | 15                                                                                   | 84              | 69                       |  |
| December 2015                                                                                             | 13                                                                                   | 85              | 72                       |  |
| January 2016                                                                                              | 14                                                                                   | 85              | 71                       |  |
| February 2016                                                                                             | 12                                                                                   | 87              | 75                       |  |
| March 2016                                                                                                | 16                                                                                   | 84              | 68                       |  |
| April 2016                                                                                                | 13                                                                                   | 87              | 74                       |  |
| May 2016                                                                                                  | 14                                                                                   | 86              | 72                       |  |
| June 2016                                                                                                 | 16                                                                                   | 84              | 68                       |  |
| July 2016                                                                                                 | 16                                                                                   | 85              | 69                       |  |
| August 2016                                                                                               | 13                                                                                   | 86              | 73                       |  |