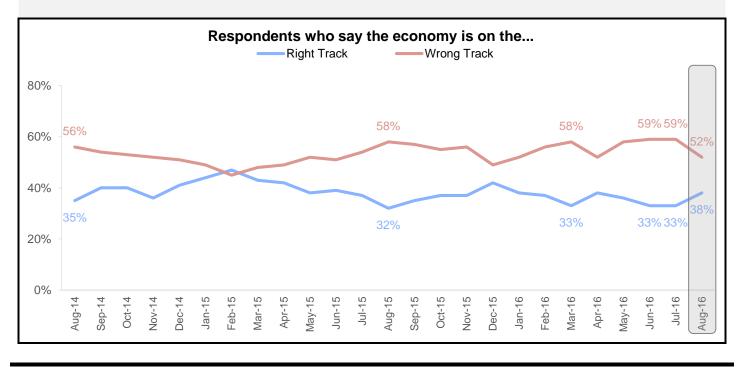

The share of Americans who say the economy is on the right track rose 5 percentage points to 38%. The share of Americans who say the economy is on the wrong track fell 7 percentage points to 52%.

© 2016 Fannie Mae. Trademarks of Fannie Mae.