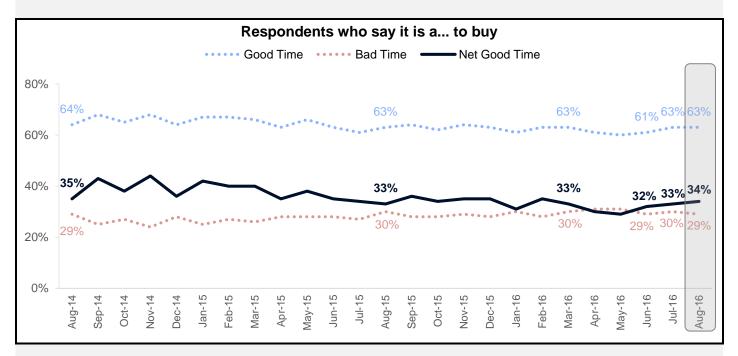

### **Components of the HPSI –** Good/Bad Time to Buy and Sell a Home

Increasing for the third consecutive month, the net share of Americans who say it is a good time to buy a house rose by 1 percentage point to 34%.

| Percent of respondents who say it is a good or bad time to buy |                    |                   |                        |  |
|----------------------------------------------------------------|--------------------|-------------------|------------------------|--|
|                                                                | % Good Time to Buy | % Bad Time to Buy | Net % Good Time to Buy |  |
| August 2015                                                    | 63                 | 30                | 33                     |  |
| September 2015                                                 | 64                 | 28                | 36                     |  |
| October 2015                                                   | 62                 | 28                | 34                     |  |
| November 2015                                                  | 64                 | 29                | 35                     |  |
| December 2015                                                  | 63                 | 28                | 35                     |  |
| January 2016                                                   | 61                 | 30                | 31                     |  |
|                                                                |                    |                   |                        |  |

| January 2016  | 61 | 30 | 31 |
|---------------|----|----|----|
| February 2016 | 63 | 28 | 35 |
| March 2016    | 63 | 30 | 33 |
| April 2016    | 61 | 31 | 30 |
| May 2016      | 60 | 31 | 29 |
| June 2016     | 61 | 29 | 32 |
| July 2016     | 63 | 30 | 33 |
| August 2016   | 63 | 29 | 34 |