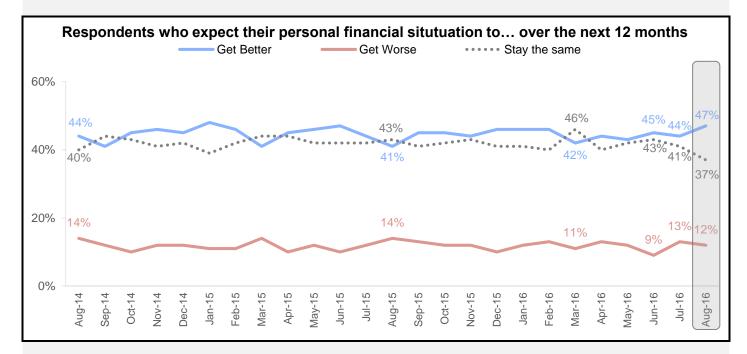

#### **Additional National Housing Survey Key Indicators**

The share of Americans who expect their personal financial situation to get better rose 3 percentage points to 47%. Those who expect it to get worse over the next 12 months fell 1 percentage point to 12%.