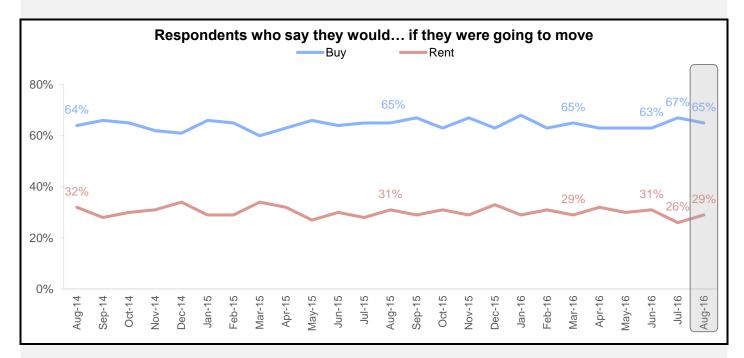

### **Additional National Housing Survey Key Indicators**

The share of Americans who would buy if they were going to move fell 2 percentage points to 65%, while the share who would rent rose 3 percentage points to 29% - recovering from last month's all time low.