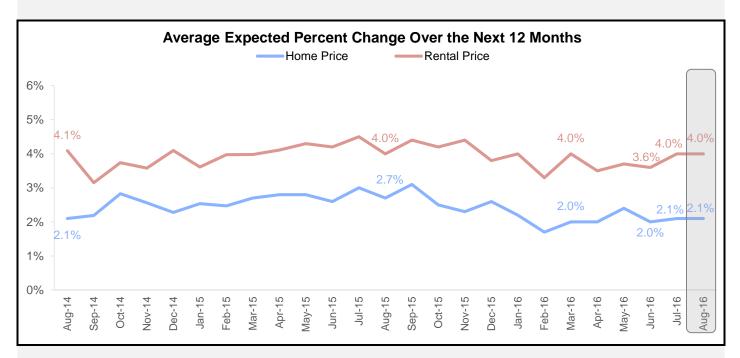

#### **Additional National Housing Survey Key Indicators**

On average, Americans expect rental prices to rise 4.0% over the next 12 months. They expect home prices to rise 2.1% over the next 12 months, both steady from last month.