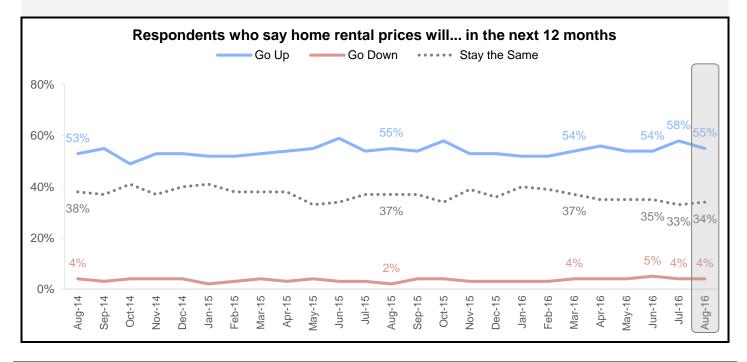

The percentage of Americans who expect home rental prices to go up fell 3 percentage points to 55%, while the share of Americans who expect home rental prices to go down stayed consistent at 4%.