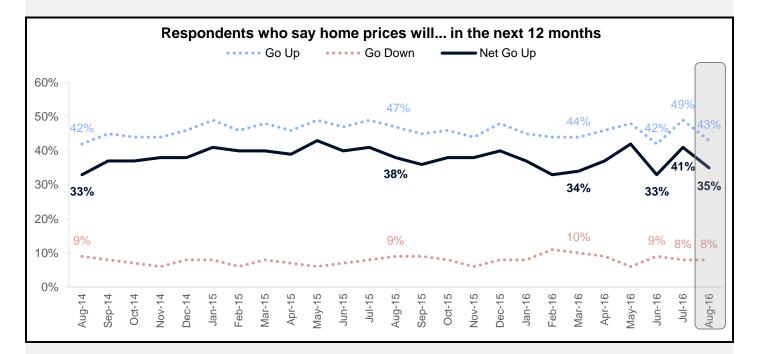

#### Components of the HPSI – Home Price and Mortgage Rate Expectations

The net share of Americans who say that home prices will go up fell 6 percentage points from last month to 35%.

The net share of those who say mortgage rates will go down over the next twelve months fell 2 percentage points to -38%, after increasing for the past three months.

| Percent of respondents who sa | y home prices will go | up, go down, or stay the same | in the next 12 months   |
|-------------------------------|-----------------------|-------------------------------|-------------------------|
|                               | % Go Up               | % Go Down                     | Net % Prices Will Go Up |
| August 2015                   | 47                    | 9                             | 38                      |
| September 2015                | 45                    | 9                             | 36                      |
| October 2015                  | 46                    | 8                             | 38                      |
| November 2015                 | 44                    | 6                             | 38                      |
| December 2015                 | 48                    | 8                             | 40                      |
| January 2016                  | 45                    | 8                             | 37                      |
| February 2016                 | 44                    | 11                            | 33                      |
| March 2016                    | 44                    | 10                            | 34                      |
| April 2016                    | 46                    | 9                             | 37                      |
| May 2016                      | 48                    | 6                             | 42                      |
| June 2016                     | 42                    | 9                             | 33                      |
| July 2016                     | 49                    | 8                             | 41                      |
| August 2016                   | 43                    | 8                             | 35                      |