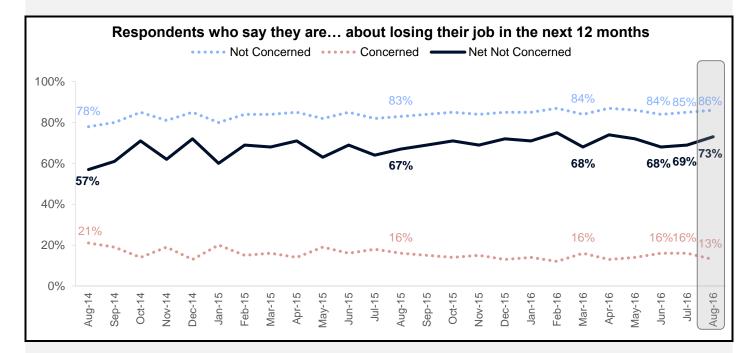

#### **Components of the HPSI –** Job Concerns and Household Incomes

The net share of Americans who say they are not concerned with losing their job rose 4 percentage points to 73%.

The net share of Americans who say their household income is significantly higher than it was 12 months ago fell 1 percentage point to 10%, stabilizing after June's steep fall.