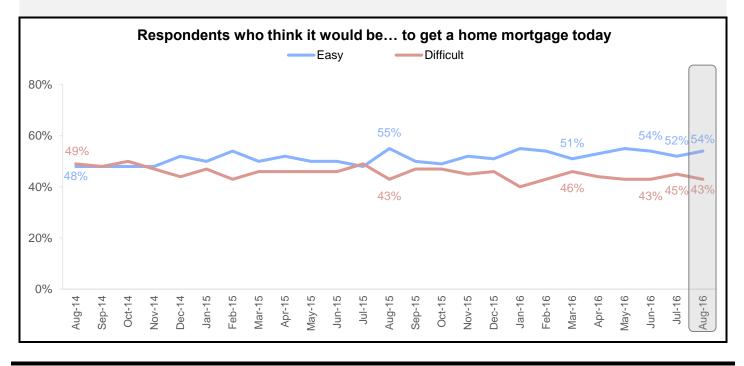

The share of Americans who say getting a mortgage would be easy rose 2 percentage points from July to 54%. The share who say it would be difficult fell 2 percentage points to 43%.