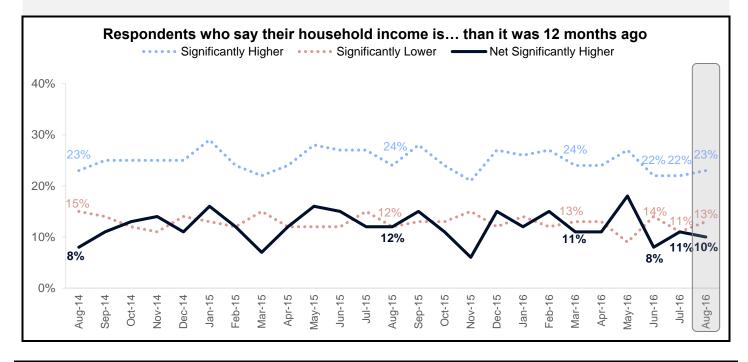

#### **Components of the HPSI –** Job Concerns and Household Incomes

The net share of Americans who say they are not concerned with losing their job rose 4 percentage points to 73%.

The net share of Americans who say their household income is significantly higher than it was 12 months ago fell 1 percentage point to 10%, stabilizing after June's steep fall.