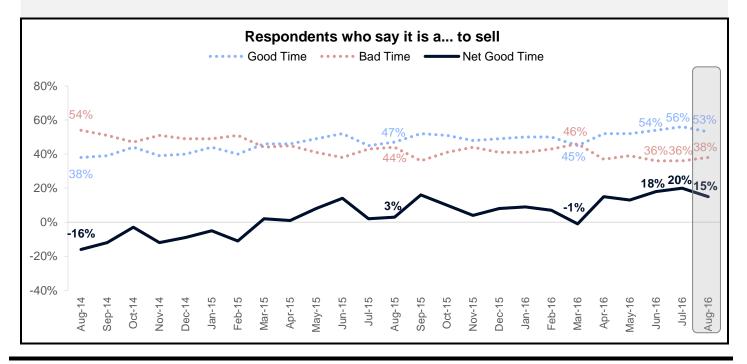

The net percentage of those who say it is a good time to sell fell 5 percentage points from an all time high in July to 15%.

© 2016 Fannie Mae. Trademarks of Fannie Mae.

| Percent of respondents who say it is a good or bad time to sell |                     |                    |                         |  |
|-----------------------------------------------------------------|---------------------|--------------------|-------------------------|--|
|                                                                 | % Good Time to Sell | % Bad Time to Sell | Net % Good Time to Sell |  |
| August 2015                                                     | 47                  | 44                 | 3                       |  |
| September 2015                                                  | 52                  | 36                 | 16                      |  |
| October 2015                                                    | 51                  | 41                 | 10                      |  |
| November 2015                                                   | 48                  | 44                 | 4                       |  |
| December 2015                                                   | 49                  | 41                 | 8                       |  |
| January 2016                                                    | 50                  | 41                 | 9                       |  |
| February 2016                                                   | 50                  | 43                 | 7                       |  |
| March 2016                                                      | 45                  | 46                 | -1                      |  |
| April 2016                                                      | 52                  | 37                 | 15                      |  |
| May 2016                                                        | 52                  | 39                 | 13                      |  |
| June 2016                                                       | 54                  | 36                 | 18                      |  |
| July 2016                                                       | 56                  | 36                 | 20                      |  |
| August 2016                                                     | 53                  | 38                 | 15                      |  |