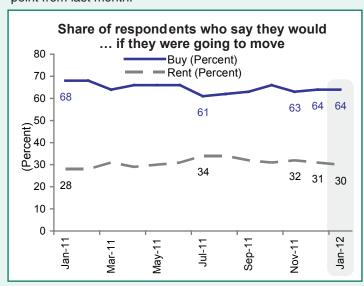

64% of respondents say they would buy their next home, while 30% say they would rent their next home, down 1 percentage point from last month.

| Share of respondents who say they would buy or rent if they were going to move |       |       |  |  |
|--------------------------------------------------------------------------------|-------|-------|--|--|
|                                                                                | % Buy | %Rent |  |  |
| January 2011                                                                   | 68    | 28    |  |  |
| February 2011                                                                  | 68    | 28    |  |  |
| March 2011                                                                     | 64    | 31    |  |  |
| April 2011                                                                     | 66    | 29    |  |  |
| May 2011                                                                       | 66    | 30    |  |  |
| June 2011                                                                      | 66    | 31    |  |  |
| July 2011                                                                      | 61    | 34    |  |  |
| August 2011                                                                    | 62    | 34    |  |  |
| September 2011                                                                 | 63    | 32    |  |  |
| October 2011                                                                   | 66    | 31    |  |  |
| November 2011                                                                  | 63    | 32    |  |  |
| December 2011                                                                  | 64    | 31    |  |  |
| January 2012                                                                   | 64    | 30    |  |  |