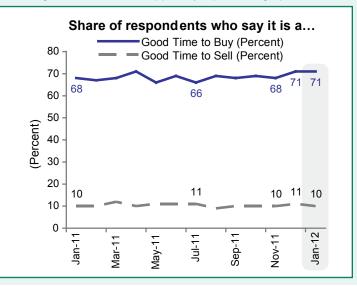

Only 8% of Americans say that mortgage rates will go down in the next 12 months, down 2 percentage points from December. The percentage of respondents who say it is a good time to buy stayed at 71% this month, while the percentage who say it is a good time to sell dropped by 1 percentage point to 10%.

| Share of respondents who say it is a good time to buy, and share of respondents who say it is a good time to sell |                    |                     |  |  |
|-------------------------------------------------------------------------------------------------------------------|--------------------|---------------------|--|--|
|                                                                                                                   | % Good Time to Buy | % Good Time to Sell |  |  |
| January 2011                                                                                                      | 68                 | 10                  |  |  |
| February 2011                                                                                                     | 67                 | 10                  |  |  |
| March 2011                                                                                                        | 68                 | 12                  |  |  |
| April 2011                                                                                                        | 71                 | 10                  |  |  |
| May 2011                                                                                                          | 66                 | 11                  |  |  |
| June 2011                                                                                                         | 69                 | 11                  |  |  |
| July 2011                                                                                                         | 66                 | 11                  |  |  |
| August 2011                                                                                                       | 69                 | 9                   |  |  |
| September 2011                                                                                                    | 68                 | 10                  |  |  |
| October 2011                                                                                                      | 69                 | 10                  |  |  |
| November 2011                                                                                                     | 68                 | 10                  |  |  |
| December 2011                                                                                                     | 71                 | 11                  |  |  |
| January 2012                                                                                                      | 71                 | 10                  |  |  |