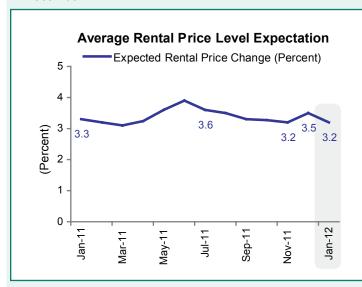

### **CONSUMER ATTITUDES ABOUT HOME RENTAL**

On average, respondents expect home rental prices to increase by 3.2% over the next 12 months, down from 3.5% in December.

The same percentage of respondents as last month say rental prices will go up (43%), go down (5%), and stay the same (46%).

| Average rental price level e | overetation |  |
|------------------------------|-------------|--|
| Average remai price lever    |             |  |
|                              | %           |  |
| January 2011                 | 3.3         |  |
| February 2011                | 3.2         |  |
| March 2011                   | 3.1         |  |
| April 2011                   | 3.2         |  |
| May 2011                     | 3.6         |  |
| June 2011                    | 3.9         |  |
| July 2011                    | 3.6         |  |
| August 2011                  | 3.5         |  |
| September 2011               | 3.3         |  |
| October 2011                 | 3.3         |  |
| November 2011                | 3.2         |  |
| December 2011                | 3.5         |  |
| January 2012                 | 3.2         |  |