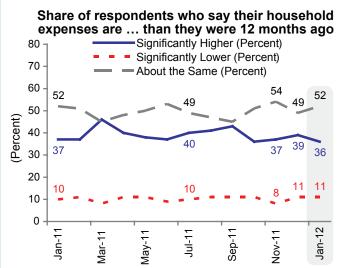

17% of respondents say their income is significantly lower than it was 12 months ago (down 2 percentage points since November), while 62% say it has stayed the same (up 3 percentage points).

36% say their expenses have increased significantly over the past 12 months, a 3 point decrease from last month and the lowest level in the past 12 months.

17

| Share of respondents who sa | ay their household expenses are | higher, lower, or about the same | compared to 12 months ago |
|-----------------------------|---------------------------------|----------------------------------|---------------------------|
|                             | % Higher                        | % Lower                          | % About the Same          |
| January 2011                | 37                              | 10                               | 52                        |
| February 2011               | 37                              | 11                               | 51                        |
| March 2011                  | 46                              | 8                                | 45                        |
| April 2011                  | 40                              | 11                               | 48                        |
| May 2011                    | 38                              | 11                               | 50                        |
| June 2011                   | 37                              | 9                                | 53                        |
| July 2011                   | 40                              | 10                               | 49                        |
| August 2011                 | 41                              | 11                               | 47                        |
| September 2011              | 43                              | 11                               | 45                        |
| October 2011                | 36                              | 11                               | 51                        |
| November 2011               | 37                              | 8                                | 54                        |
| December 2011               | 39                              | 11                               | 49                        |
| January 2012                | 36                              | 11                               | 52                        |