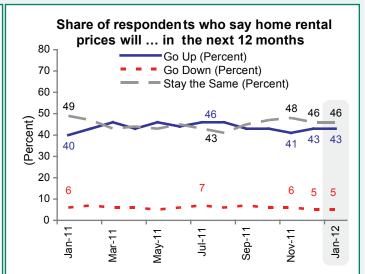

### **CONSUMER ATTITUDES ABOUT HOME RENTAL**

On average, respondents expect home rental prices to increase by 3.2% over the next 12 months, down from 3.5% in December.

The same percentage of respondents as last month say rental prices will go up (43%), go down (5%), and stay the same (46%).

| Share of respondents who say home rental prices will go up, go down, or stay the same in the next 12 months |         |           |                 |
|-------------------------------------------------------------------------------------------------------------|---------|-----------|-----------------|
|                                                                                                             | % Go Up | % Go Down | % Stay the Same |
| January 2011                                                                                                | 40      | 6         | 49              |
| February 2011                                                                                               | 43      | 7         | 47              |
| March 2011                                                                                                  | 46      | 6         | 43              |
| April 2011                                                                                                  | 43      | 6         | 44              |
| May 2011                                                                                                    | 46      | 5         | 43              |
| June 2011                                                                                                   | 44      | 6         | 45              |
| July 2011                                                                                                   | 46      | 7         | 43              |
| August 2011                                                                                                 | 46      | 6         | 41              |
| September 2011                                                                                              | 43      | 7         | 45              |
| October 2011                                                                                                | 43      | 6         | 47              |
| November 2011                                                                                               | 41      | 6         | 48              |
| December 2011                                                                                               | 43      | 5         | 46              |
| January 2012                                                                                                | 43      | 5         | 46              |