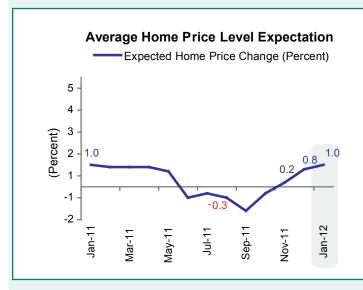

#### **CONSUMER ATTITUDES ABOUT HOMEOWNERSHIP**

On average, Americans expect home prices to increase by 1.0% over the next 12 months, continuing the upward trend started in October 2011.

28% of respondents expect home prices to increase over the next 12 months (up 2 percentage points since last month), while 16% say they expect home prices to decline (down 2 percentage points since last month). 51% say prices will stay the same.

January 2012 Audience Size: General Population (N=1,000)

| January 2012 / Idanonico G.201 | donoral repulation (it=1,000) | margin or Enon 2011/0 |
|--------------------------------|-------------------------------|-----------------------|
| Average home price level expec | etation                       |                       |
|                                | %                             |                       |
| January 2011                   | 1.0                           |                       |
| February 2011                  | 0.9                           |                       |
| March 2011                     | 0.9                           |                       |
| April 2011                     | 0.9                           |                       |
| May 2011                       | 0.7                           |                       |
| June 2011                      | -0.5                          |                       |
| July 2011                      | -0.3                          |                       |
| August 2011                    | -0.5                          |                       |
| September 2011                 | -1.1                          |                       |
| October 2011                   | -0.3                          |                       |
| November 2011                  | 0.2                           |                       |
| December 2011                  | 0.8                           |                       |
| January 2012                   | 1.0                           |                       |