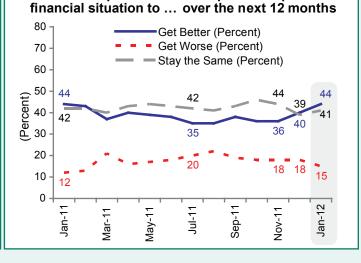

A larger share of respondents (44%) say their personal financial situation will get better over the next 12 months than say it will stay the same (41%), continuing the gains seen last month.

Share of respondents who expect their personal

| Share of respondents who expect their personal financial situation |
|--------------------------------------------------------------------|
| to get better, get worse, or stay the same over the next 12 months |

| 7 0         | and the second s |              |                   |
|-------------|--------------------------------------------------------------------------------------------------------------------------------------------------------------------------------------------------------------------------------------------------------------------------------------------------------------------------------------------------------------------------------------------------------------------------------------------------------------------------------------------------------------------------------------------------------------------------------------------------------------------------------------------------------------------------------------------------------------------------------------------------------------------------------------------------------------------------------------------------------------------------------------------------------------------------------------------------------------------------------------------------------------------------------------------------------------------------------------------------------------------------------------------------------------------------------------------------------------------------------------------------------------------------------------------------------------------------------------------------------------------------------------------------------------------------------------------------------------------------------------------------------------------------------------------------------------------------------------------------------------------------------------------------------------------------------------------------------------------------------------------------------------------------------------------------------------------------------------------------------------------------------------------------------------------------------------------------------------------------------------------------------------------------------------------------------------------------------------------------------------------------------|--------------|-------------------|
|             | % Get Bette                                                                                                                                                                                                                                                                                                                                                                                                                                                                                                                                                                                                                                                                                                                                                                                                                                                                                                                                                                                                                                                                                                                                                                                                                                                                                                                                                                                                                                                                                                                                                                                                                                                                                                                                                                                                                                                                                                                                                                                                                                                                                                                    | r % Get Wors | e % Stay the Same |
| January 2   | 2011 44                                                                                                                                                                                                                                                                                                                                                                                                                                                                                                                                                                                                                                                                                                                                                                                                                                                                                                                                                                                                                                                                                                                                                                                                                                                                                                                                                                                                                                                                                                                                                                                                                                                                                                                                                                                                                                                                                                                                                                                                                                                                                                                        | 12           | 42                |
| February 2  | 2011 43                                                                                                                                                                                                                                                                                                                                                                                                                                                                                                                                                                                                                                                                                                                                                                                                                                                                                                                                                                                                                                                                                                                                                                                                                                                                                                                                                                                                                                                                                                                                                                                                                                                                                                                                                                                                                                                                                                                                                                                                                                                                                                                        | 13           | 42                |
| March 2     | 2011 37                                                                                                                                                                                                                                                                                                                                                                                                                                                                                                                                                                                                                                                                                                                                                                                                                                                                                                                                                                                                                                                                                                                                                                                                                                                                                                                                                                                                                                                                                                                                                                                                                                                                                                                                                                                                                                                                                                                                                                                                                                                                                                                        | 21           | 40                |
| April 2     | 2011 40                                                                                                                                                                                                                                                                                                                                                                                                                                                                                                                                                                                                                                                                                                                                                                                                                                                                                                                                                                                                                                                                                                                                                                                                                                                                                                                                                                                                                                                                                                                                                                                                                                                                                                                                                                                                                                                                                                                                                                                                                                                                                                                        | 16           | 43                |
| May 2       | 2011 39                                                                                                                                                                                                                                                                                                                                                                                                                                                                                                                                                                                                                                                                                                                                                                                                                                                                                                                                                                                                                                                                                                                                                                                                                                                                                                                                                                                                                                                                                                                                                                                                                                                                                                                                                                                                                                                                                                                                                                                                                                                                                                                        | 17           | 44                |
| June 2      | 2011 38                                                                                                                                                                                                                                                                                                                                                                                                                                                                                                                                                                                                                                                                                                                                                                                                                                                                                                                                                                                                                                                                                                                                                                                                                                                                                                                                                                                                                                                                                                                                                                                                                                                                                                                                                                                                                                                                                                                                                                                                                                                                                                                        | 18           | 43                |
| July 2      | 2011 35                                                                                                                                                                                                                                                                                                                                                                                                                                                                                                                                                                                                                                                                                                                                                                                                                                                                                                                                                                                                                                                                                                                                                                                                                                                                                                                                                                                                                                                                                                                                                                                                                                                                                                                                                                                                                                                                                                                                                                                                                                                                                                                        | 20           | 42                |
| August 2    | 2011 35                                                                                                                                                                                                                                                                                                                                                                                                                                                                                                                                                                                                                                                                                                                                                                                                                                                                                                                                                                                                                                                                                                                                                                                                                                                                                                                                                                                                                                                                                                                                                                                                                                                                                                                                                                                                                                                                                                                                                                                                                                                                                                                        | 22           | 41                |
| September 2 | 2011 38                                                                                                                                                                                                                                                                                                                                                                                                                                                                                                                                                                                                                                                                                                                                                                                                                                                                                                                                                                                                                                                                                                                                                                                                                                                                                                                                                                                                                                                                                                                                                                                                                                                                                                                                                                                                                                                                                                                                                                                                                                                                                                                        | 19           | 43                |
| October 2   | 2011 36                                                                                                                                                                                                                                                                                                                                                                                                                                                                                                                                                                                                                                                                                                                                                                                                                                                                                                                                                                                                                                                                                                                                                                                                                                                                                                                                                                                                                                                                                                                                                                                                                                                                                                                                                                                                                                                                                                                                                                                                                                                                                                                        | 18           | 46                |
| November 2  | 2011 36                                                                                                                                                                                                                                                                                                                                                                                                                                                                                                                                                                                                                                                                                                                                                                                                                                                                                                                                                                                                                                                                                                                                                                                                                                                                                                                                                                                                                                                                                                                                                                                                                                                                                                                                                                                                                                                                                                                                                                                                                                                                                                                        | 18           | 44                |
| December 2  | 2011 40                                                                                                                                                                                                                                                                                                                                                                                                                                                                                                                                                                                                                                                                                                                                                                                                                                                                                                                                                                                                                                                                                                                                                                                                                                                                                                                                                                                                                                                                                                                                                                                                                                                                                                                                                                                                                                                                                                                                                                                                                                                                                                                        | 18           | 39                |
| January 2   | 2012 44                                                                                                                                                                                                                                                                                                                                                                                                                                                                                                                                                                                                                                                                                                                                                                                                                                                                                                                                                                                                                                                                                                                                                                                                                                                                                                                                                                                                                                                                                                                                                                                                                                                                                                                                                                                                                                                                                                                                                                                                                                                                                                                        | 15           | 41                |