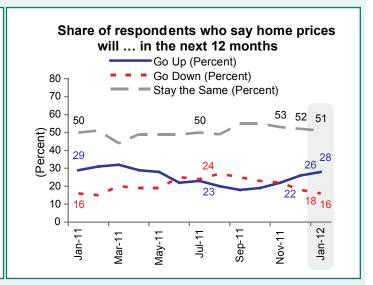

#### **CONSUMER ATTITUDES ABOUT HOMEOWNERSHIP**

On average, Americans expect home prices to increase by 1.0% over the next 12 months, continuing the upward trend started in October 2011.

28% of respondents expect home prices to increase over the next 12 months (up 2 percentage points since last month), while 16% say they expect home prices to decline (down 2 percentage points since last month). 51% say prices will stay the same.

| Share of respondents who say h<br>will go up, go down, or stay the |         |           |                 |
|--------------------------------------------------------------------|---------|-----------|-----------------|
|                                                                    | % Go Up | % Go Down | % Stay the Same |
| January 2011                                                       | 29      | 16        | 50              |
| February 2011                                                      | 31      | 15        | 51              |
| March 2011                                                         | 32      | 20        | 44              |
| April 2011                                                         | 29      | 19        | 49              |
| May 2011                                                           | 28      | 19        | 49              |
| June 2011                                                          | 22      | 25        | 49              |
| July 2011                                                          | 23      | 24        | 50              |
| August 2011                                                        | 20      | 27        | 49              |
| September 2011                                                     | 18      | 25        | 55              |
| October 2011                                                       | 19      | 23        | 55              |
| November 2011                                                      | 22      | 22        | 53              |
| December 2011                                                      | 26      | 18        | 52              |
| January 2012                                                       | 28      | 16        | 51              |