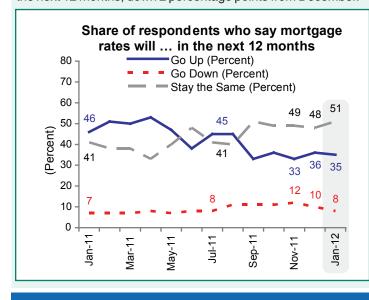

Only 8% of Americans say that mortgage rates will go down in the next 12 months, down 2 percentage points from December. The percentage of respondents who say it is a good time to buy stayed at 71% this month, while the percentage who say it is a good time to sell dropped by 1 percentage point to 10%.

Margin of Error: ±3.1%

| Share of respondents who say mortgage rates will go up, go down, or stay the same in the next 12 months |         |           |                 |  |
|---------------------------------------------------------------------------------------------------------|---------|-----------|-----------------|--|
|                                                                                                         | % Go Up | % Go Down | % Stay the Same |  |
| January 2011                                                                                            | 46      | 7         | 41              |  |
| February 2011                                                                                           | 51      | 7         | 38              |  |
| March 2011                                                                                              | 50      | 7         | 38              |  |
| April 2011                                                                                              | 53      | 8         | 33              |  |
| May 2011                                                                                                | 47      | 7         | 40              |  |
| June 2011                                                                                               | 38      | 8         | 48              |  |
| July 2011                                                                                               | 45      | 8         | 41              |  |
| August 2011                                                                                             | 45      | 11        | 40              |  |
| September 2011                                                                                          | 33      | 11        | 51              |  |
| October 2011                                                                                            | 36      | 11        | 49              |  |
| November 2011                                                                                           | 33      | 12        | 49              |  |
| December 2011                                                                                           | 36      | 10        | 48              |  |
| January 2012                                                                                            | 35      | 8         | 51              |  |