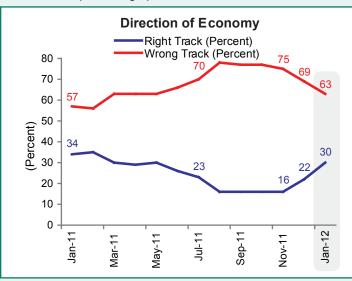

## CONSUMER ATTITUDES ABOUT THE ECONOMY AND HOUSEHOLD FINANCES

The percentage of respondents who say the economy is on the right track continued to rise this month, reaching 30%, an 8 percentage point increase since last month. The percentage who say the economy is on the wrong track dropped to 63%, a decline of 6 percentage points.

| Direction of the economy |             |             |  |
|--------------------------|-------------|-------------|--|
|                          | Right Track | Wrong Track |  |
| January 2011             | 34          | 57          |  |
| February 2011            | 35          | 56          |  |
| March 2011               | 30          | 63          |  |
| April 2011               | 29          | 63          |  |
| May 2011                 | 30          | 63          |  |
| June 2011                | 26          | 66          |  |
| July 2011                | 23          | 70          |  |
| August 2011              | 16          | 78          |  |
| September 2011           | 16          | 77          |  |
| October 2011             | 16          | 77          |  |
| November 2011            | 16          | 75          |  |
| December 2011            | 22          | 69          |  |
| January 2012             | 30          | 63          |  |