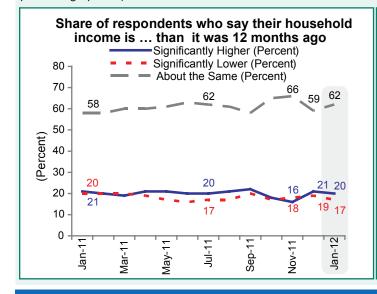

17% of respondents say their income is significantly lower than it was 12 months ago (down 2 percentage points since November), while 62% say it has stayed the same (up 3 percentage points).

36% say their expenses have increased significantly over the past 12 months, a 3 point decrease from last month and the lowest level in the past 12 months.

| Share of respondents who say their household income is higher, lower, or about the same compared to 12 months ago |          |         |                  |
|-------------------------------------------------------------------------------------------------------------------|----------|---------|------------------|
|                                                                                                                   | % Higher | % Lower | % About the Same |
| January 2011                                                                                                      | 21       | 20      | 58               |
| February 2011                                                                                                     | 20       | 20      | 58               |
| March 2011                                                                                                        | 19       | 20      | 60               |
| April 2011                                                                                                        | 21       | 19      | 60               |
| May 2011                                                                                                          | 21       | 17      | 61               |
| June 2011                                                                                                         | 20       | 16      | 63               |
| July 2011                                                                                                         | 20       | 17      | 62               |
| August 2011                                                                                                       | 21       | 17      | 61               |
| September 2011                                                                                                    | 22       | 20      | 58               |
| October 2011                                                                                                      | 18       | 17      | 65               |
| November 2011                                                                                                     | 16       | 18      | 66               |
| December 2011                                                                                                     | 21       | 19      | 59               |

17

| Share of respondents who sa | ay their household expenses are | higher, lower, or about the same | compared to 12 months ago |
|-----------------------------|---------------------------------|----------------------------------|---------------------------|
|                             | % Higher                        | % Lower                          | % About the Same          |
| January 2011                | 37                              | 10                               | 52                        |
| February 2011               | 37                              | 11                               | 51                        |
| March 2011                  | 46                              | 8                                | 45                        |
| April 2011                  | 40                              | 11                               | 48                        |
| May 2011                    | 38                              | 11                               | 50                        |
| June 2011                   | 37                              | 9                                | 53                        |
| July 2011                   | 40                              | 10                               | 49                        |
| August 2011                 | 41                              | 11                               | 47                        |
| September 2011              | 43                              | 11                               | 45                        |
| October 2011                | 36                              | 11                               | 51                        |
| November 2011               | 37                              | 8                                | 54                        |
| December 2011               | 39                              | 11                               | 49                        |
| January 2012                | 36                              | 11                               | 52                        |